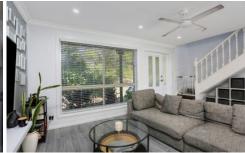

- + 2 large bedrooms with ceiling fans, main with walk-in-robe and second with built-in-robe.
- + Lounge with air-conditioning and gas heating provisions.
- + Open plan dining, timber flooring downstairs, study area upstairs
- + Exquisite kitchen with stainless steel gas appliances and dishwasher.
- + Showroom style bathroom with separate toilet, powder room downstairs.
- + Single garage with internal access.