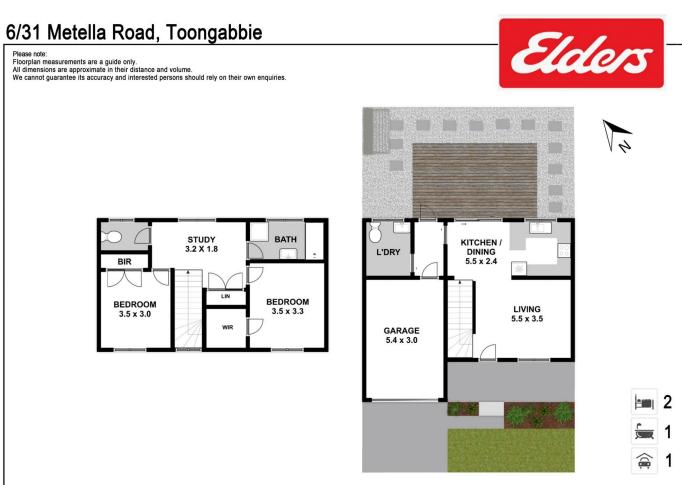

## 6/31 Metella Road Toongabbie NSW

A recent, high end renovation and a welcoming ambience unite in this easy care townhouse to create a lifestyle haven for genuinely laid back living. Favourably positioned opposite Toongabbie Christian School and close to Toongabbie Station and shopping precinct, it represents a solid investment or fabulous first home.

- + 2 large bedrooms with ceiling fans, main with walk-in-robe and second with built-in-robe.
- + Lounge with air-conditioning and gas heating provisions.
- + Open plan dining, timber flooring downstairs, study area upstairs
- + Exquisite kitchen with stainless steel gas appliances and dishwasher.
- + Showroom style bathroom with separate toilet, powder room downstairs.
- + Single garage with internal access.

## 2 📭 1 🖺 1 🗬

Price : Under Contract

Land Size: 172 sqm View: https://ww

: https://www.elderstoongabbie.com.au/sale/n sw/western-sydney/toongabbie/residential/t

ownhouse/7981925

Matt Barham 02 9896 2333

**Lekita Maitland** 02 9896 2333