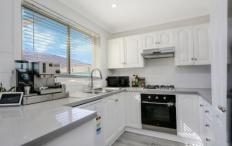

- + 2 large bedrooms with ceiling fans, main with walk-in-robe and second with built-in-robe.
- + Lounge with air-conditioning and gas heating provisions.
- + Open plan dining, timber flooring downstairs, study area upstairs
- + Exquisite kitchen with stainless steel gas appliances and dishwasher.
- + Showroom style bathroom with separate toilet, powder room downstairs.
- + Single garage with internal access.