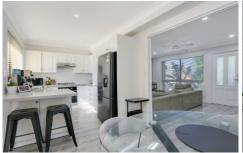

- + 2 large bedrooms with ceiling fans, main with walk-in-robe and second with built-in-robe.
- + Lounge with air-conditioning and gas heating provisions.
- + Open plan dining, timber flooring downstairs, study area upstairs
- + Exquisite kitchen with stainless steel gas appliances and dishwasher.
- + Showroom style bathroom with separate toilet, powder room downstairs.
- + Single garage with internal access.