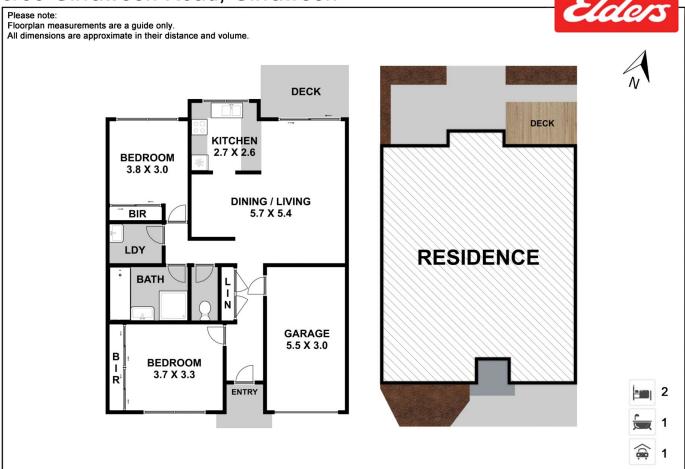

## 6/80 Girraween Road Girraween NSW

Located in a boutique complex of 7 Villa's, this neatly maintained and well proportioned 2 bedroom home is nestled in the heart of the highly sought after Girraween Public School Catchment and is the perfect opportunity for first home buyers, small families, investors and downsizers looking to secure their next property.

Offering low maintenance living, 6/80 Girraween Road boasts 2 generous sized bedrooms both with built in wardrobes, a large living and dining space, split system air-conditioning and a private low maintenance courtyard, all set within close proximity to public transport, local schools, childcare centres, cafes and local shops.

## 2 📭 1 🚍 1 🗬

Price : Under Contract

Land Size: 135 sqm

View : https://www.elderstoongabbie.com.au/sale/n

sw/parramatta/girraween/residential/villa/79 76763

Alex Georgiou 02 9896 2333

Nick Bardon 02 9896 2333