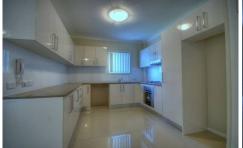

5/169 Cornelia Road Toongabbie NSW

This great villa would have to be one of the most impressive with size and layout in the Toongabbie area! The immaculate home features three good size bedrooms with ensuite and walk-in robe to main bedroom with built-ins to other 2 rooms. Huge fully tiled open plan lounge and dining area with reverse cycle air conditioning. Loads of natural light throughout this area. Very modern spacious kitchen with gas cooking, dishwasher and ample cupboard space. Good size main bathroom and separate internal laundry. Perfect size courtyard which has a large concrete area - ideal for BBQ space. Internal access to great size underground double garage area. Perfectly positioned directly across the road from Metella Rd Public School, bus stops at door and short drive to Shopping Centre. Hurry to book your inspection as this immaculate home will not last!