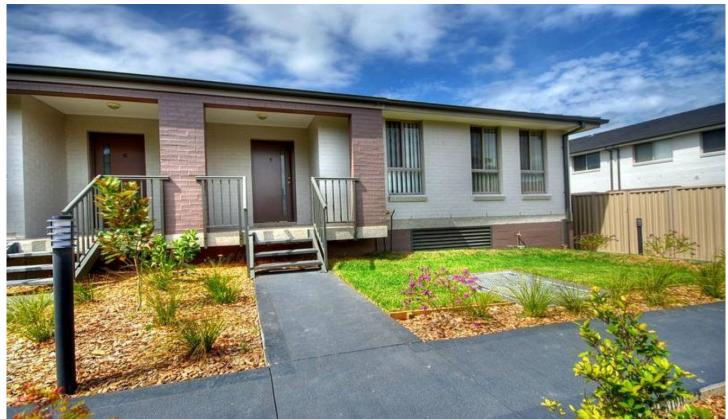

5/169 Cornelia Road Toongabbie NSW

This great villa would have to be one of the most impressive with size and layout in the Toongabbie area! The immaculate home features three good size bedrooms with ensuite and walk-in robe to main bedroom with built-ins to other 2 rooms. Huge fully tiled open plan lounge and dining area with reverse cycle air conditioning. Loads of natural light throughout this area. Very modern spacious kitchen with gas cooking, dishwasher and ample cupboard space. Good size main bathroom and separate internal laundry. Perfect size courtyard which has a large concrete area - ideal for BBQ space. Internal access to great size underground double garage area. Perfectly positioned directly across the road from Metella Rd Public School, bus stops at door and short drive to Shopping Centre. Hurry to book your inspection as this immaculate home will not last!