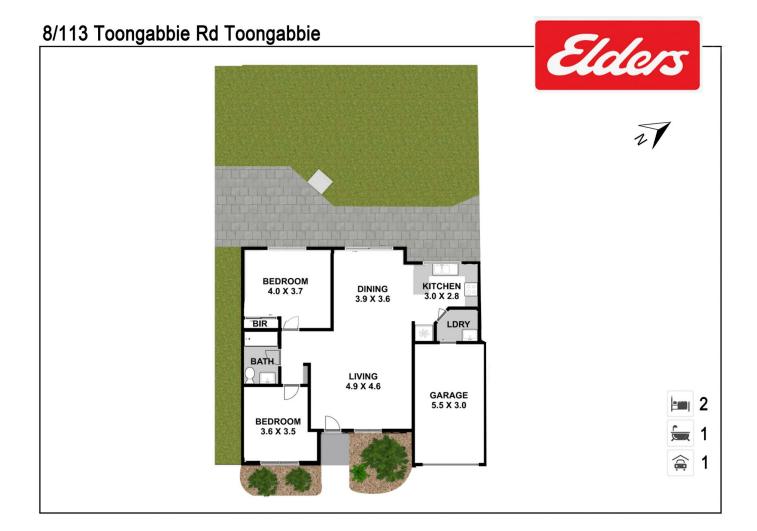

Enjoying a quiet, safe and secure position at the rear of a well maintained complex this enormous 2 bedroom villa with 232m2 on title is Toongabbie's best kept secret.

Offering enormous living areas, a great sized kitchen plus an extra large backyard with a combination of paved entertaining areas and large level lawns, this home is perfect for family life or entertaining friends.

You will immediately appreciate the well designed floorplan which includes only one common wall and the added convenience of side access into the backyard, while having the master bedroom located at the rear of the villa