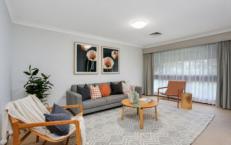

- + 3 generous size bedrooms with built-in-robes.
- + Large lounge area, open plan dining space and rear sunroom.
- + Impressive, gourmet kitchen with dishwasher.
- + Well maintained, 3 way bathroom.
- + Ducted air-conditioning, roller shutters, bullnose verandah and garden shed.
- + Single garage with remote door and internal access.