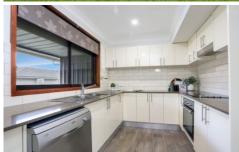

- + 3 generous size bedrooms with built-in-robes.
- + Large lounge area, open plan dining space and rear sunroom.
- + Impressive, gourmet kitchen with dishwasher.
- + Well maintained, 3 way bathroom.
- + Ducted air-conditioning, roller shutters, bullnose verandah and garden shed.
- + Single garage with remote door and internal access.