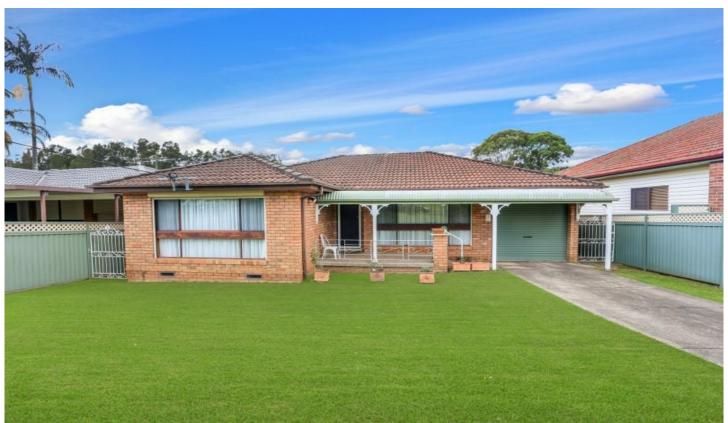

## 186 Metella Road Toongabbie NSW

Possessing an appealing street presence with a seamless indoor/outdoor flow incorporating spacious, light filled interiors and attractive upgrades ensures a happy future without ever having to move again.

Possessing a convenient location within close proximity to Metella Road Primary School, local shops, cafes and bus stop only enhances the appeal of this perfectly presented

3 🚐 1 🚍 1 🗬

Price : \$ 1,170,000 Land Size : 562.8 sqm