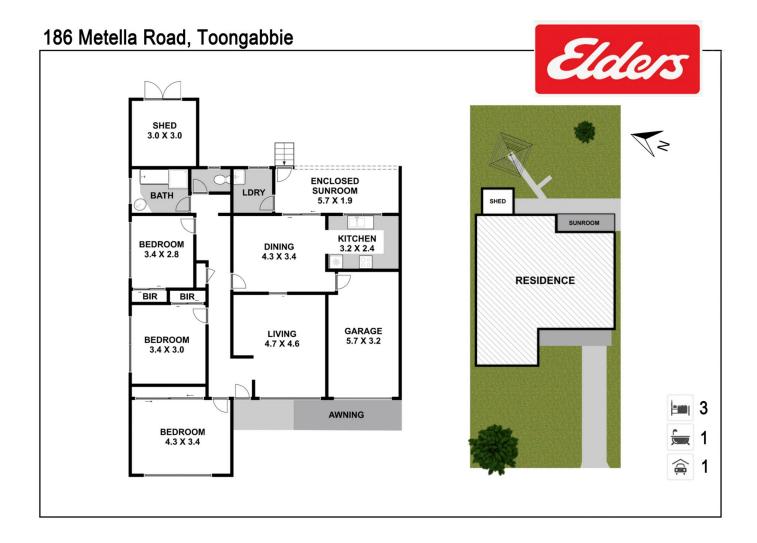

## 186 Metella Road Toongabbie NSW

Possessing an appealing street presence with a seamless indoor/outdoor flow incorporating spacious, light filled interiors and attractive upgrades ensures a happy future without ever having to move again.

- + 3 generous size bedrooms with built-in-robes.
- + Large lounge area, open plan dining space and rear sunroom.
- + Impressive, gourmet kitchen with dishwasher.
- + Well maintained, 3 way bathroom.
- + Ducted air-conditioning, roller shutters, bullnose verandah and garden shed.
- + Single garage with remote door and internal access.

Possessing a convenient location within close proximity to Metella Road Primary School, local shops, cafes and bus stop only enhances the appeal of this perfectly presented

3 🚐 1 🚍 1 🗬

Price : \$ 1,170,000 Land Size : 562.8 sqm