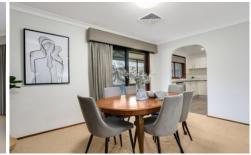

- + 3 generous size bedrooms with built-in-robes.
- + Large lounge area, open plan dining space and rear sunroom.
- + Impressive, gourmet kitchen with dishwasher.
- + Well maintained, 3 way bathroom.
- + Ducted air-conditioning, roller shutters, bullnose verandah and garden shed.
- + Single garage with remote door and internal access.