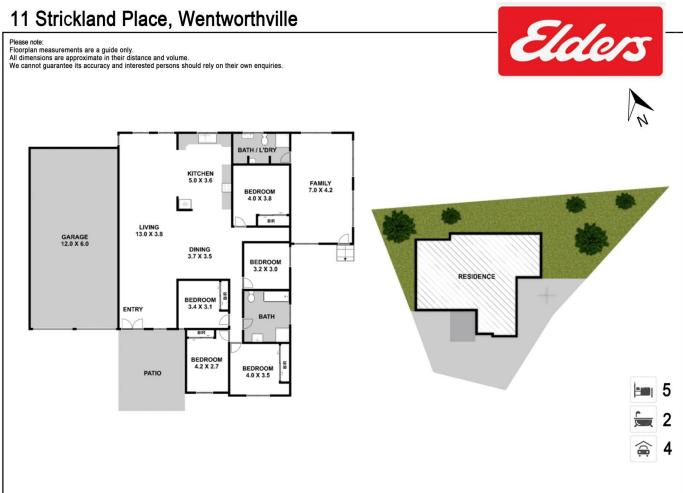

## 11 Strickland Place Wentworthville NSW

Situated at the end of a quiet cul-de-sac on an expansive block of land in the heart of Wentworthville is this custom-built home that features soaring 3 metre ceilings throughout, open plan living with two large living areas and a modern kitchen with stainless steel appliances and polyurethane cupboards.

The bedrooms are a generous size all with built in robes and are serviced by a spacious fully tiled spa bathroom plus second bathroom connected to the internal laundry. The back yard showcases exotic fruit trees and a citrus grove with plenty of room for children to play and for the family pets. Security is taken care of with video intercom, alarm, and electronic gate entry to off-street parking spaces for additional cars, boat, or caravan along with a four car lock-up garage.

5 🕮 2 🟪 4 🕿

Price : For Sale Land Size : 967.5 sqm

View : https://www.elderstoongabbie.com.au/sale/n

sw/parramatta/wentworthville/residential/ho

use/7953305

Edward Pena 02 9896 2333

Joseph Fakhouri 0418 310 385