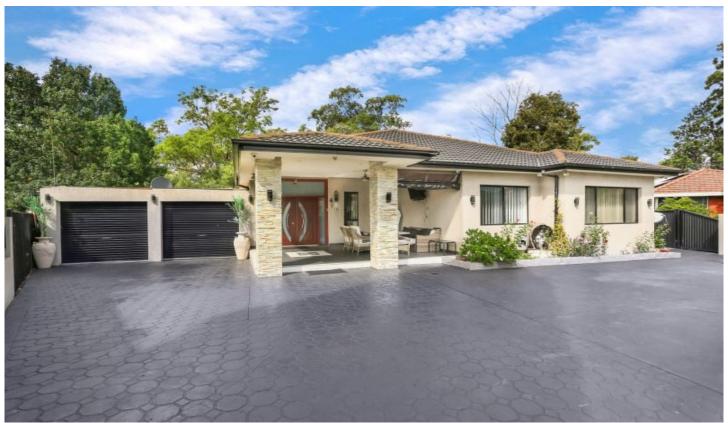

## 11 Strickland Place Wentworthville NSW

Situated at the end of a quiet cul-de-sac on an expansive block of land in the heart of Wentworthville is this custom-built home that features soaring 3 metre ceilings throughout, open plan living with two large living areas and a modern kitchen with stainless steel appliances and polyurethane cupboards.

The bedrooms are a generous size all with built in robes and are serviced by a spacious fully tiled spa bathroom plus second bathroom connected to the internal laundry. The back yard showcases exotic fruit trees and a citrus grove with plenty of room for children to play and for the family pets. Security is taken care of with video intercom, alarm, and electronic gate entry to off-street parking spaces for additional cars, boat, or caravan along with a four car lock-up garage.