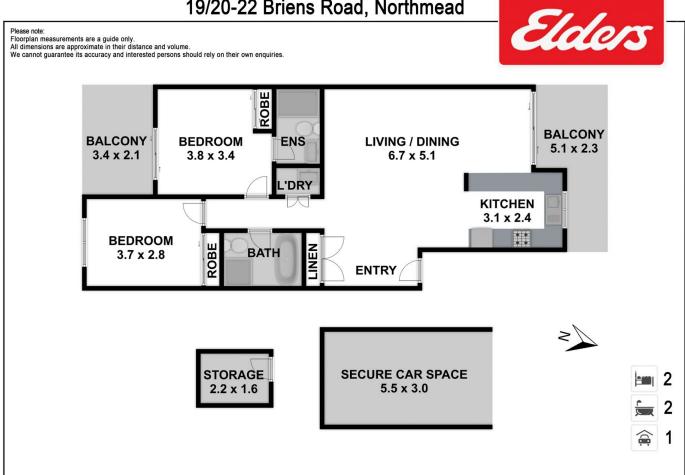

## 19/20-22 Briens Road Northmead NSW

Possessing district views to Parramatta and designed to maximise liveability with a flawless interplay of light and space, this premium apartment offers the finest in indoor/outdoor living, positioned in a quiet yet convenient locale close to all amenities including Northmead Public School.

- + 2 bedrooms with built in robes, main with ensuite bathroom and private balcony.
- + Open plan living area with air-conditioning, gas heating provisions and access to the 2nd entertainers balcony.
- + Exquisite kitchen with gas appliances, dishwasher and large breakfast bar.
- + Deluxe main bathroom & internal laundry complete with clothes dryer.
- + Car space and lock up storage cage.

2 🔄 2 📛 1 🖨

**Price** : \$ 500,000 **Land Size** : 144 sqm

**View** : https://www.elderstoongabbie.com.au/sale/n sw/parramatta/northmead/residential/unit/79

51321

Matt Barham 02 9896 2333

Lekita Maitland 02 9896 2333