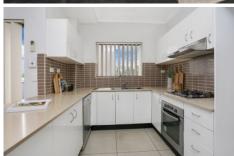

- + 2 bedrooms with built in robes, main with ensuite bathroom and private balcony.
- + Open plan living area with air-conditioning, gas heating provisions and access to the 2nd entertainers balcony.
- + Exquisite kitchen with gas appliances, dishwasher and large breakfast bar.
- + Deluxe main bathroom & internal laundry complete with clothes dryer.
- + Car space and lock up storage cage.