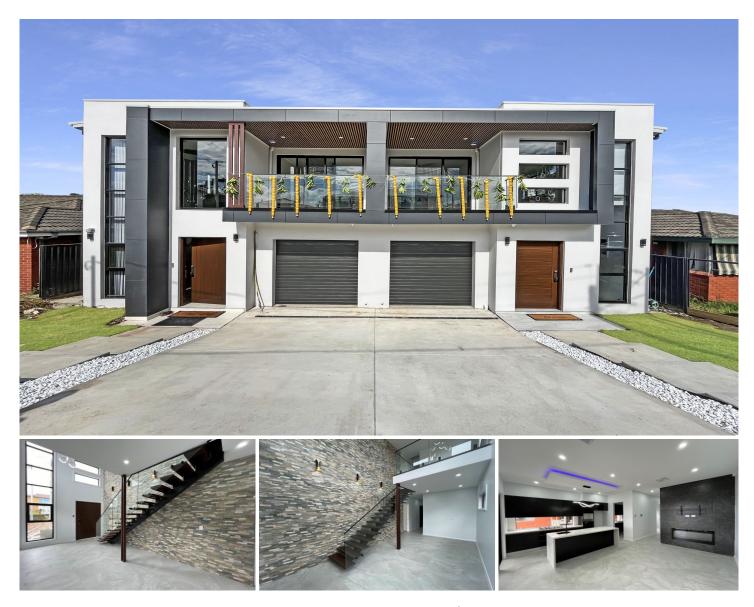

## 26A Lyle Street Girraween NSW

This newly constructed duplex residence, with meticulous attention to detail, showcasing elegant design and high-end finishes. Architecturally designed with emphasis on infusing the finest materials and modern comfort in every corner.

This property is abundant with natural light. Situated in highly sought-after Girraween Public School catchment and only minutes walk to parks, shops and public transport. Features include Five spacious bedrooms all with built-in wardrobes. The master bedroom includes an ensuite, walk-in wardrobe and private balcony. The home offers 2 living spaces and a media room, state-of-the-art kitchen, equipped with high-end appliances, elegant stone bench tops and fully equipped butlers pantry with gas cook top and dishwasher. You will love entertaining family and friends with the covered alfresco area and Landscaped backyard. Two luxurious bathrooms with stunning finishes.