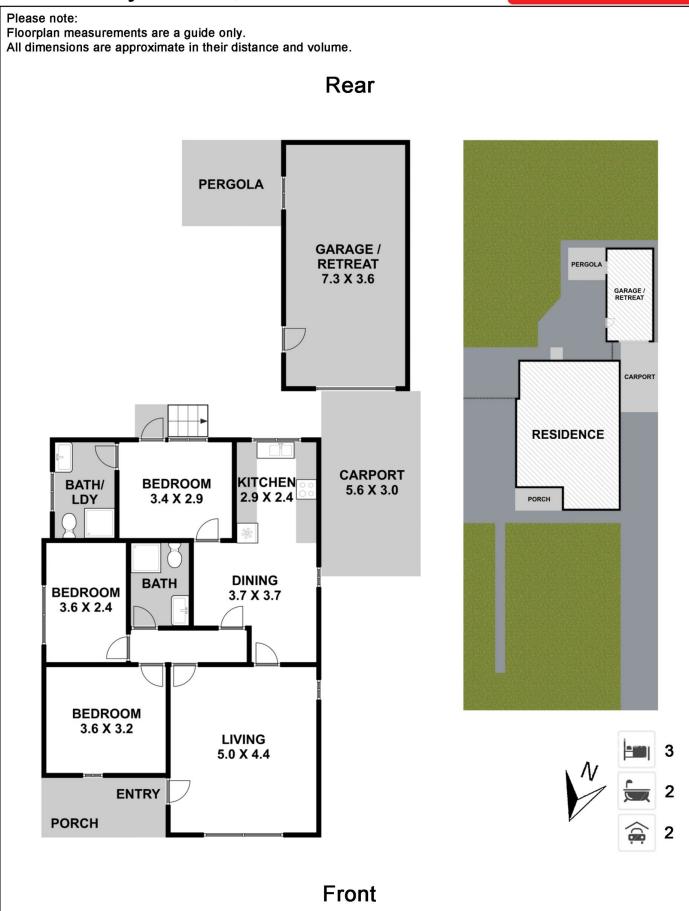

## 10 Rowley Street Seven Hills NSW

With superb renovations just completed, this gorgeous 3 bedroom home is a vision of perfection situated on a huge 658m2 land parcel, located just 450m walk to the train station & shopping plaza.

Light filled throughout thanks to it's northerly aspect, the floorplan comprises a vast living room, a stunning new kitchen with adjoining dining room and 2 brand new bathrooms.

Wide side access leads to an enormous level backyard with garage + carport and ample room to construct a granny flat. The future granny flat having the benefit of it's own access directly to the parkland behind.

The backyard opens via a private gate to lush green council owned and maintained parkland which will never be

3 🗀 2 🔓 2 🖨

**Price** : \$ 1,100,000 **Land Size** : 658 sgm

View: https://www.elderstoongabbie.com.au/sale/n