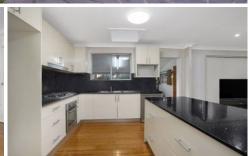

Situated on a rectangular shaped 556m2 parcel of land, it offers a big backyard and room to construct granny flat subject to the required approval process.

Inside the home you'll enjoy spacious air conditioned open plan living areas, a separate sunroom which would be ideal as a work from home office, a modern gas equipped kitchen, a modern bathroom, built in wardrobes in the bedrooms and the convenience of 2 toilets.