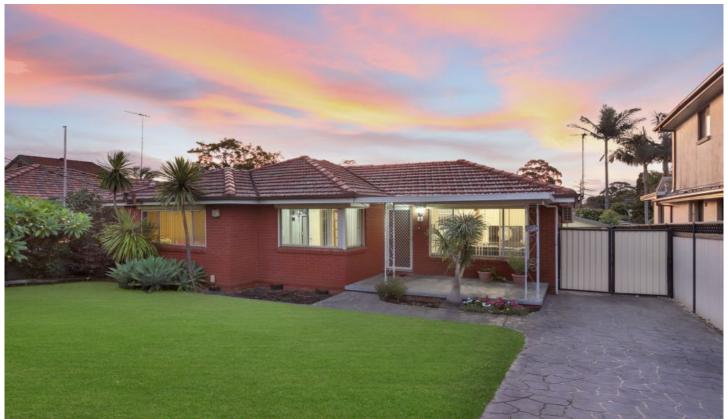

## 160 Binalong Road Toongabbie NSW

Offering a prime position near schools, Westmead bound bus stop, shops and parkland, this 3 bedroom brick home ensures a lifestyle of convenience at an affordable price.

Situated on a rectangular shaped 556m2 parcel of land, it offers a big backyard and room to construct granny flat subject to the required approval process.

Inside the home you'll enjoy spacious air conditioned open plan living areas, a separate sunroom which would be ideal as a work from home office, a modern gas equipped kitchen, a modern bathroom, built in wardrobes in the bedrooms and the convenience of 2 toilets.

Side access leads to the backyard, while vehicle accommodation is provided by a lock up garage and carport.

3 📭 1 🖺 2 🗬

**Price** : \$ 1,200,000 **Land Size** : 556 sqm

View: https://www.elderstoongabbie.com.au/sale/n