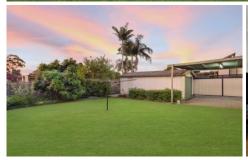

Situated on a rectangular shaped 556m2 parcel of land, it offers a big backyard and room to construct granny flat subject to the required approval process.

Inside the home you'll enjoy spacious air conditioned open plan living areas, a separate sunroom which would be ideal as a work from home office, a modern gas equipped kitchen, a modern bathroom, built in wardrobes in the bedrooms and the convenience of 2 toilets.

Side access leads to the backyard, while vehicle accommodation is provided by a lock up garage and carport.

3 📭 1 🖺 2 🗬

**Price** : \$ 1,200,000 **Land Size** : 556 sqm

View: https://www.elderstoongabbie.com.au/sale/n