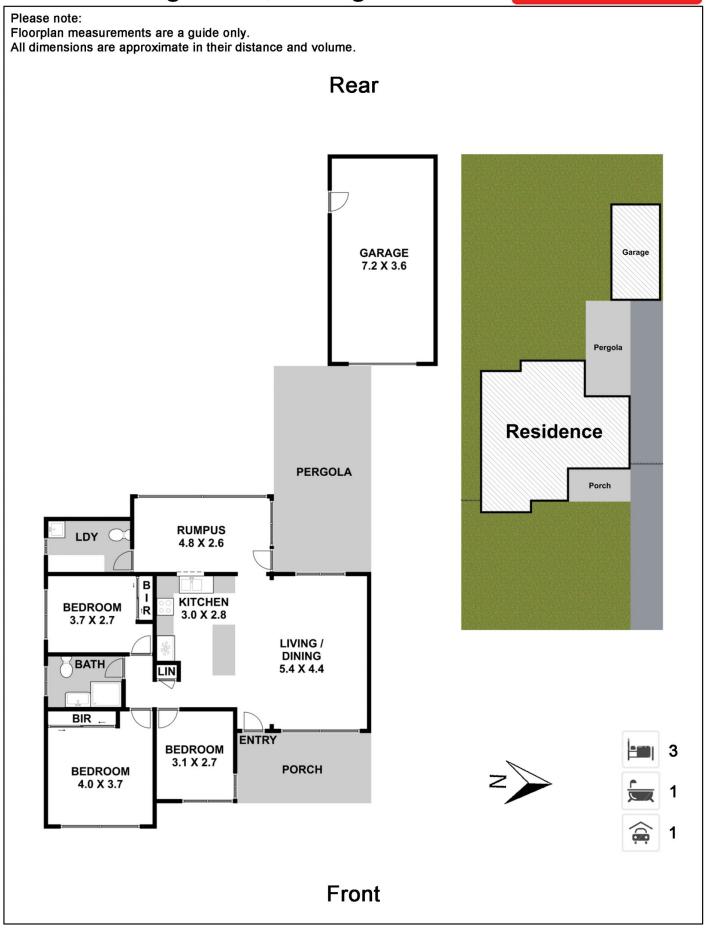

## 160 Binalong Road Toongabbie NSW

Offering a prime position near schools, Westmead bound bus stop, shops and parkland, this 3 bedroom brick home ensures a lifestyle of convenience at an affordable price.

Situated on a rectangular shaped 556m2 parcel of land, it offers a big backyard and room to construct granny flat subject to the required approval process.

Inside the home you'll enjoy spacious air conditioned open plan living areas, a separate sunroom which would be ideal as a work from home office, a modern gas equipped kitchen, a modern bathroom, built in wardrobes in the bedrooms and the convenience of 2 toilets.

Side access leads to the backyard, while vehicle accommodation is provided by a lock up garage and carport.

3 📭 1 🖺 2 🗬

**Price** : \$ 1,200,000 **Land Size** : 556 sqm

View: https://www.elderstoongabbie.com.au/sale/n