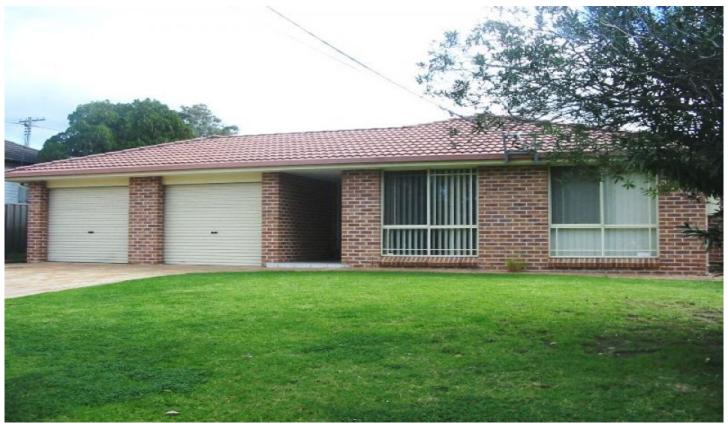

## 39 Bombala Street Pendle Hill NSW

This beautifully presented 3 bedroom brick veneer family home has the lot. Offering built in robes to all bedrooms, a separate spacious lounge, great tiled dining area, neat kitchen with plenty of cupboard space, spacious bathroom with two way access, second separate toilet, an internal laundry and a double lock up garage. Featuring a great sized yard which is entirely fence. Located in a quiet street yet close to transport. Inspections will impress.