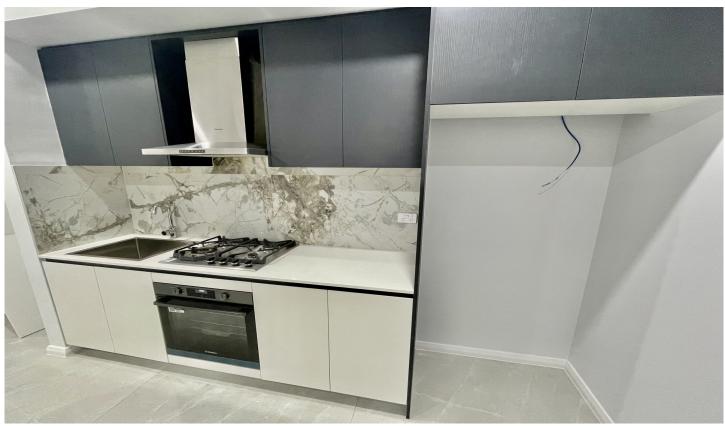

## 100C Cornelia Road Toongabbie NSW

Imaculatley presented one bedroom granny-flat, offering: air conditioned living area, tiled flooring throughout, neat kitchen with gas cooking, large single bedroom with built-in wardrobe. Located close to local parks, shops and countless other local amenities.