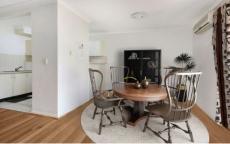

The large kitchen with natural gas cooking and new appliances adjoins the enormous living and dining room which opens directly onto the private courtyard.

2 📭 1 🔓 1 🗬

**Price** : \$ 450,000 **Land Size** : 113 sqm