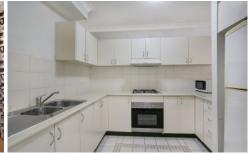

The large kitchen with natural gas cooking and new appliances adjoins the enormous living and dining room which opens directly onto the private courtyard.

2 📭 1 🔓 1 🗬

**Price** : \$ 450,000 **Land Size** : 113 sqm