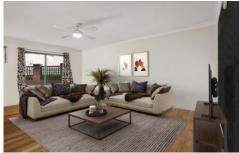

The large kitchen with natural gas cooking and new appliances adjoins the enormous living and dining room which opens directly onto the private courtyard.

2 📭 1 🔓 1 🗬

**Price** : \$ 450,000 **Land Size** : 113 sqm