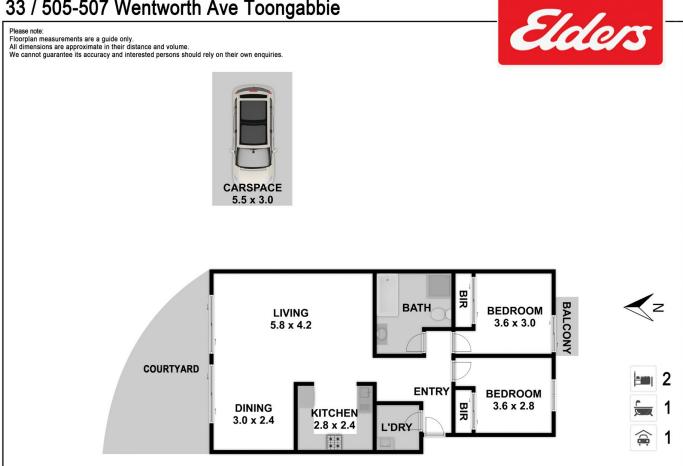

## 33/505-507 Wentworth Avenue Toongabbie NSW

Sunny and spacious, this first floor 2 bedroom apartment offers a unique "villa style" design with it's own private courtyard, making it an affordable alternative to a villa.

The large kitchen with natural gas cooking and new appliances adjoins the enormous living and dining room which opens directly onto the private courtyard.

2 📭 1 🔓 1 🗬

**Price** : \$ 450,000 **Land Size** : 113 sqm