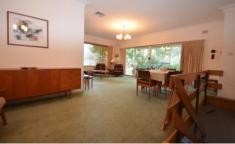

## 33 Binalong Road Pendle Hill NSW

This well presented older style home is full of character offering 4 good size bedrooms with built in robes to all, including neat and tidy ensuite to the main bedroom plus a study or potential 5th bedroom for that growing family. Large open plan lounge room with balcony and ducted air conditioning. Open plan eat in timber kitchen with plenty of cupboard space and dishwasher. Separate retreat area with built in bar making it great for entertaining. Large 3 way bathroom with a 3rd external bathroom for that extra convenience. The property also includes an external laundry with a single garage. All this perfectly situated on a popular road, only minutes to Train Station, Shops and Schools.