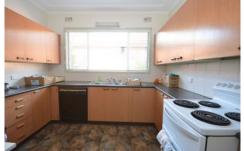

## 33 Binalong Road Pendle Hill NSW

This well presented older style home is full of character offering 4 good size bedrooms with built in robes to all, including neat and tidy ensuite to the main bedroom plus a study or potential 5th bedroom for that growing family. Large open plan lounge room with balcony and ducted air conditioning. Open plan eat in timber kitchen with plenty of cupboard space and dishwasher. Separate retreat area with built in bar making it great for entertaining. Large 3 way bathroom with a 3rd external bathroom for that extra convenience. The property also includes an external laundry with a single garage. All this perfectly situated on a popular road, only minutes to Train Station, Shops and Schools.