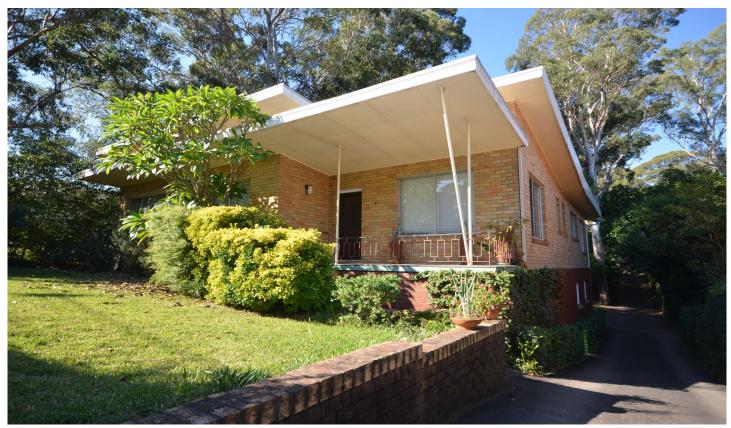

## 33 Binalong Road Pendle Hill NSW

This well presented older style home is full of character offering 4 good size bedrooms with built in robes to all, including neat and tidy ensuite to the main bedroom plus a study or potential 5th bedroom for that growing family. Large open plan lounge room with balcony and ducted air conditioning. Open plan eat in timber kitchen with plenty of cupboard space and dishwasher. Separate retreat area with built in bar making it great for entertaining. Large 3 way bathroom with a 3rd external bathroom for that extra convenience. The property also includes an external laundry with a single garage. All this perfectly situated on a popular road, only minutes to Train Station, Shops and Schools.