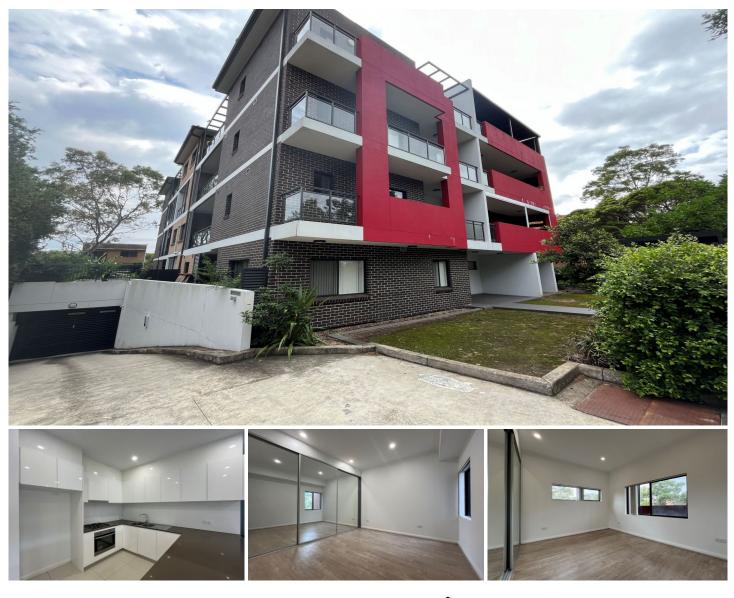

## 15/97-99 Stapleton Street Pendle Hill NSW

This stylish modern unit features two good sized bedrooms, both with built-ins and main with ensuite. Modern with plenty of bench space, stone bench tops and gas cooking. Tiled open plan living and dining areas with split system air-conditioning. Great entertaining balcony. Modern bathroom with tiled feature walls and internal laundry. Other features include secure building, basement parking with separate storage cage and lift from basement to the unit. Superbly located is this modern apartment that is conveniently located within walking distance to Pendle Hill Train Station, Local Shops, Parks and Schools. This unit is a must to inspect!