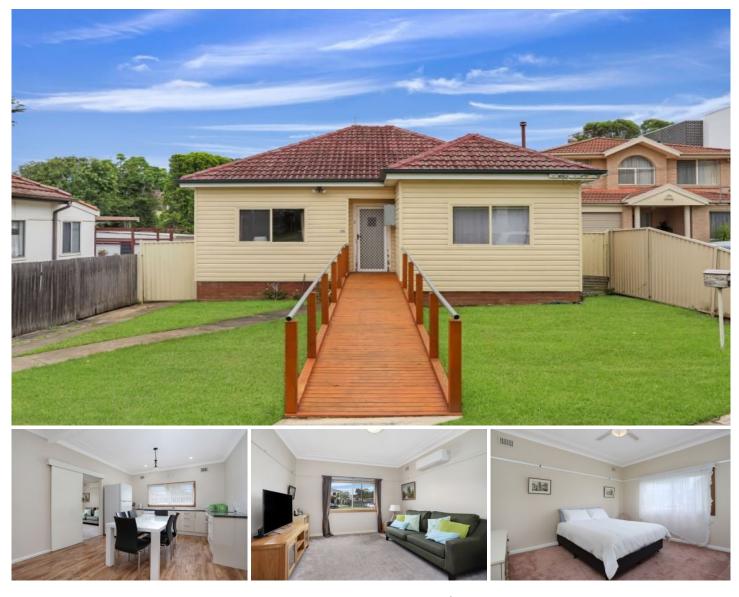

## **12 Billabong Street Pendle Hill NSW**

It doesn't take much to imagine what's possible for this home located in a desirable location, conveniently close to Pendle Hill station and shops and within the Girraween Primary School catchment area. The house has been impeccably maintained yet allows you to add your own personal touches making it an exceptional opportunity for the renovator, first home buyer, investor or new home builder.

+ 3 generous size bedrooms, all with built-in-robes, main with ceiling fan and 1 with attached retreat/home office.

+ Separate lounge with air-conditioning.

+ Modern kitchen with dishwasher and adjoining dining room.

+ Well maintained bathroom, external laundry with 2nd shower.

+ Large, level rear yard.

## 3 🎮 1 🚔 1 🚘

View

| Price | : 9 | 5 1,200,000 |
|-------|-----|-------------|
|       |     |             |

Land Size : 727.2 sqm

: https://www.elderstoongabbie.com.au/sale/n sw/parramatta/pendle-hill/residential/house/ 7894229