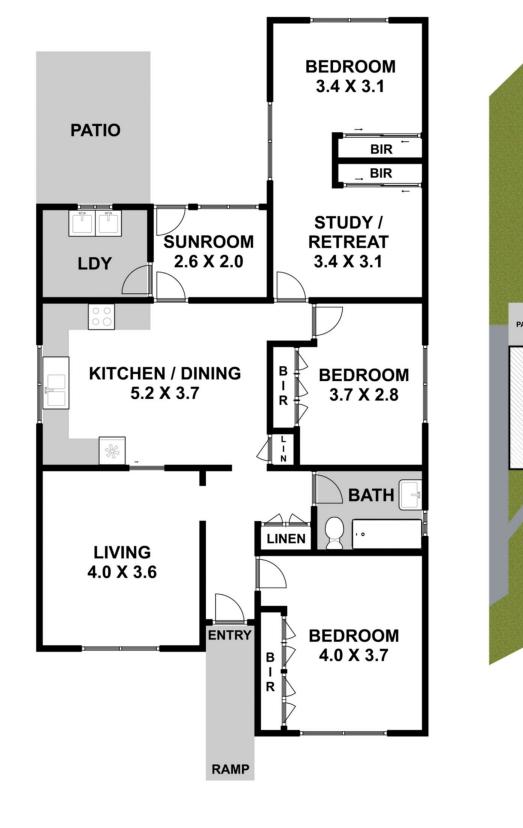

## 12 Billabong Street, Pendle Hill

Please note:

Floorplan measurements are a guide only.

All dimensions are approximate in their distance and volume.

ΡΑΤΙΟ Residence RAMP 3 1