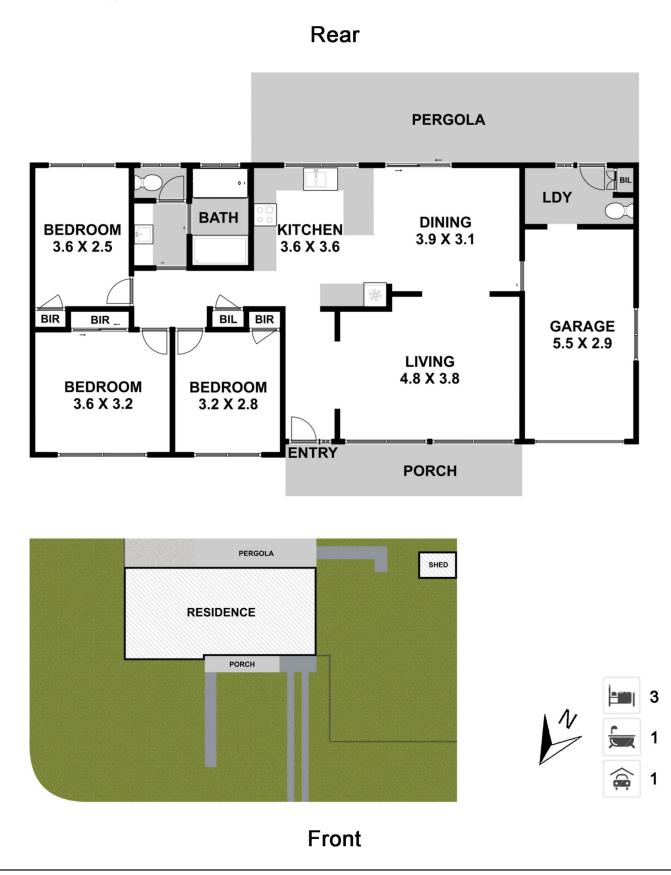

## 1 Greenmeadows Crescent Toongabbie NSW

Positioned for convenience it's within 10 minutes walk to Toongabbie Train Station as well as local shops, schools, childcare and bus services. The home features stunning new kitchen including stone benchtops, dishwasher and quality appliances.

New spacious 3 way bathroom with second toilet in laundry for added convenience, timber flooring throughout all living areas, new blinds and plantation shutters. Split System A/C x 2, Built in wardrobes to all bedrooms, attached garage with remote control roller door & internal access to the house. Large backyard with undercover entertaining, Sunny north facing position, Garden storage shed

## 1 Greenmeadows Crescent, Toongabbie

Please note:

Floorplan measurements are a guide only.

All dimensions are approximate in their distance and volume.