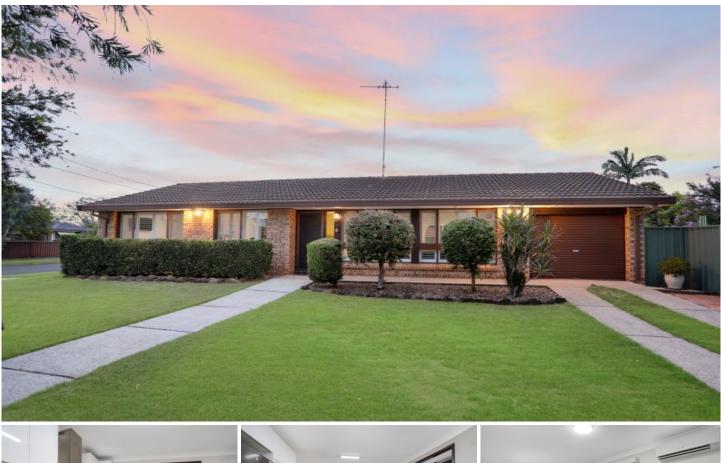

## 1 Greenmeadows Crescent Toongabbie NSW

Positioned for convenience it's within 10 minutes walk to Toongabbie Train Station as well as local shops, schools, childcare and bus services. The home features stunning new kitchen including stone benchtops, dishwasher and quality appliances.

New spacious 3 way bathroom with second toilet in laundry for added convenience, timber flooring throughout all living areas, new blinds and plantation shutters. Split System A/C x 2, Built in wardrobes to all bedrooms, attached garage with remote control roller door & internal access to the house. Large backyard with undercover entertaining, Sunny north facing position, Garden storage shed