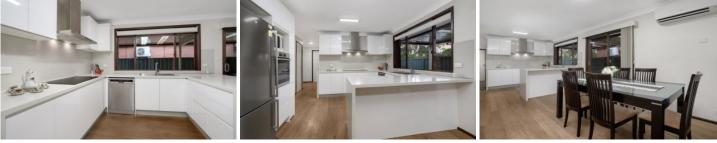

## 1 Greenmeadows Crescent Toongabbie NSW

Positioned for convenience it's within 10 minutes walk to Toongabbie Train Station as well as local shops, schools, childcare and bus services. The home features stunning new kitchen including stone benchtops, dishwasher and quality appliances.

New spacious 3 way bathroom with second toilet in laundry for added convenience, timber flooring throughout all living areas, new blinds and plantation shutters. Split System A/C x 2, Built in wardrobes to all bedrooms, attached garage with remote control roller door & internal access to the house. Large backyard with undercover entertaining, Sunny north facing position, Garden storage shed