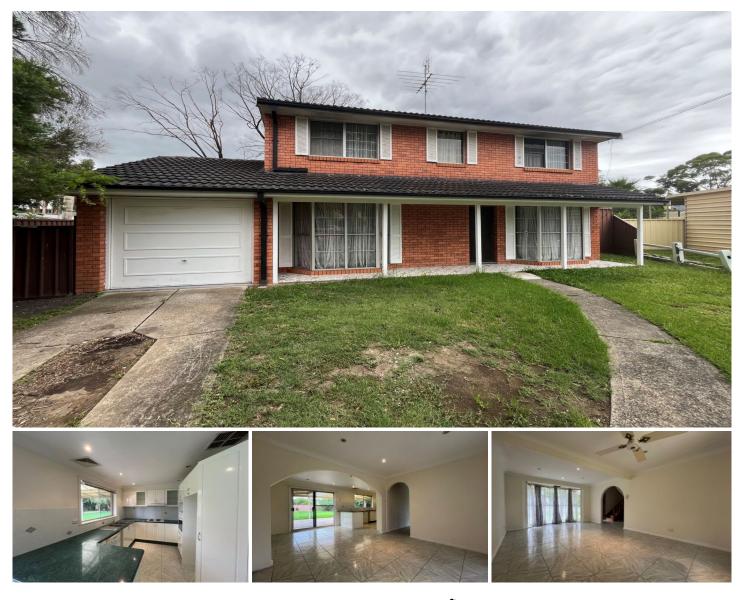

## **3 Rome Place Shalvey NSW**

Two Storey freshly painted Family home, 3 bedrooms with built-in wardrobes and ensuite to main bedroom. Large light filled separate lounge and dining areas with ceiling fans.Spacious kitchen with ample cupboard space. Main bathroom has separate shower and bath and brand new vanity. The home features a combination of tiled and timber flooring throughout.

Spacious backyard with huge under cover entertaining area - perfect for Summer entertaining. The weekly rent does not include air conditioning or dishwasher. The garage has been converted to another family room or office/storage area. Plenty of off street parking.