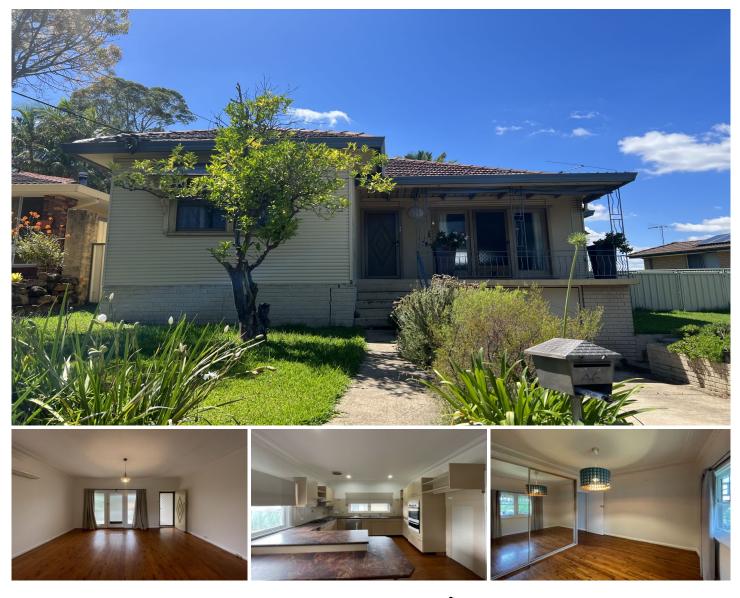

## 46 The Crescent Toongabbie NSW

This three bedroom family home features built-in wardrobes to two bedrooms, a large separate lounge area with polished floorboards throughout and a spacious kitchen/dining area with gas stovetop. External laundry area. Less than 1km from Metella Road Public School! Huge backyard - kids will love this property! Enquire now to book in your inspection!