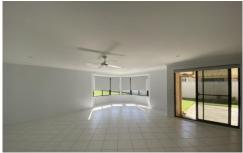

## **FEATURES:**

Additional study Renovated ensuite to main bedroom Dishwasher, electric appliances Built ins & ceiling fans Large corner bath in main bathroom Gas points 2 x split system air conditioning units Undercover entertaining area Double garage with internal access & drive through access to rear