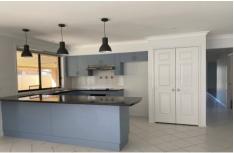

## 12 Mintbush Crescent Worrigee NSW

This four bedroom family home located in the ever popular Worrigee area is one not to be missed!

Offering formal lounge at the front of the home, large kitchen overlooking the spacious dine/family area and outdoor entertaining area.

## **FEATURES:**

Additional study Renovated ensuite to main bedroom Dishwasher, electric appliances Built ins & ceiling fans Large corner bath in main bathroom Gas points 2 x split system air conditioning units Undercover entertaining area Double garage with internal access & drive through access to rear