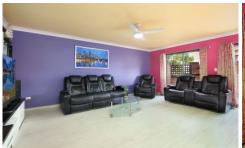

The large kitchen with natural gas cooking adjoins the enormous living and dining room which opens directly onto the private courtyard.

With only a few steps to climb to reach the apartment, it

2 📭 1 🖺 1 🗬