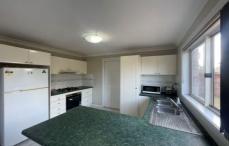

## 1/226 Cornelia Road Toongabbie NSW

This well presented Townhouse is loaded with features that include a sun-filled lounge room with split system air conditioning, separate dining area, spacious kitchen with gas cooking and ample cupboard space. The home has 3 very spacious bedrooms all with built-in wardrobes and split system air conditioning to master bedroom. Neat and tidy bathroom with separate shower and bath and internal laundry. The home also offers a Lock up garage with internal access and an easy to maintain yard that's great for entertaining. Located only minutes walk to Toongabbie Plaza, Metella Road Public School, Parks and Bus Stops. A home offering this presentation & location is a must to inspect!