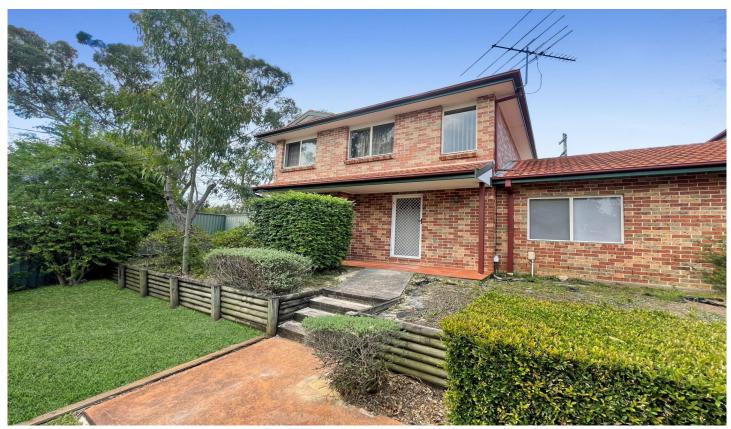

## 1/226 Cornelia Road Toongabbie NSW

This well presented Townhouse is loaded with features that include a sun-filled lounge room with split system air conditioning, separate dining area, spacious kitchen with gas cooking and ample cupboard space. The home has 3 very spacious bedrooms all with built-in wardrobes and split system air conditioning to master bedroom. Neat and tidy bathroom with separate shower and bath and internal laundry. The home also offers a Lock up garage with internal access and an easy to maintain yard that's great for entertaining. Located only minutes walk to Toongabbie Plaza, Metella Road Public School, Parks and Bus Stops. A home offering this presentation & location is a must to inspect!