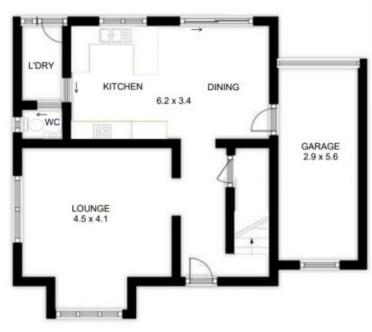

## 1/226 Cornelia Road Toongabbie NSW

This well presented Townhouse is loaded with features that include a sun-filled lounge room with split system air conditioning, separate dining area, spacious kitchen with gas cooking and ample cupboard space. The home has 3 very spacious bedrooms all with built-in wardrobes and split system air conditioning to master bedroom. Neat and tidy bathroom with separate shower and bath and internal laundry. The home also offers a Lock up garage with internal access and an easy to maintain yard that's great for entertaining. Located only minutes walk to Toongabbie Plaza, Metella Road Public School, Parks and Bus Stops. A home offering this presentation & location is a must to inspect!

Rentals Team 02 9896 2333

FIRST LEVEL

GROUND LEVEL

DISCLAIMER: SIZES AND DIMENSIONS ARE APPROXIMATE, ACTUAL MAY VARY, FLOOR PLAN IS REPRESENTATIONAL AND HAS NOT BEEN SURVEYED OR DRAWIN TO SCALE.