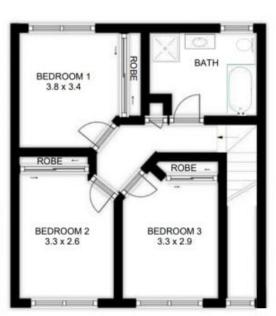

## 1/226 Cornelia Road Toongabbie NSW

This well presented Townhouse is loaded with features that include a sun-filled lounge room with split system air conditioning, separate dining area, spacious kitchen with gas cooking and ample cupboard space. The home has 3 very spacious bedrooms all with built-in wardrobes and split system air conditioning to master bedroom. Neat and tidy bathroom with separate shower and bath and internal laundry. The home also offers a Lock up garage with internal access and an easy to maintain yard that's great for entertaining. Located only minutes walk to Toongabbie Plaza, Metella Road Public School, Parks and Bus Stops. A home offering this presentation & location is a must to inspect!

Rentals Team 02 9896 2333

FIRST LEVEL

GROUND LEVEL

DISCLAIMER: SIZES AND DIMENSIONS ARE APPROXIMATE, ACTUAL MAY VARY, FLOOR PLAN IS REPRESENTATIONAL AND HAS NOT BEEN SURVEYED OR DRAWIN TO SCALE.