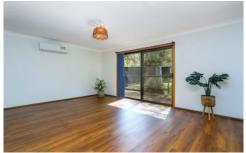

- + 3 generous size bedrooms, main with built-in-robe.
- + Separate lounge room with air-conditioning and gas heating provisions.
- + Large open plan dining space with ceiling fan and gas heating provisions.
- + Kitchen with gas appliances and breakfast bar.
- + Bathroom with separate toilet.
- + Carport, garden shed and easy to maintain yard spaces.
- + Serene outlook over Grantham Reserve to the rear.