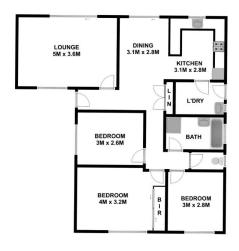

- + 3 generous size bedrooms, main with built-in-robe.
- + Separate lounge room with air-conditioning and gas heating provisions.
- + Large open plan dining space with ceiling fan and gas heating provisions.
- + Kitchen with gas appliances and breakfast bar.
- + Bathroom with separate toilet.
- + Carport, garden shed and easy to maintain yard spaces.
- + Serene outlook over Grantham Reserve to the rear.