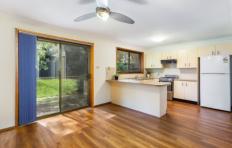

- + 3 generous size bedrooms, main with built-in-robe.
- + Separate lounge room with air-conditioning and gas heating provisions.
- + Large open plan dining space with ceiling fan and gas heating provisions.
- + Kitchen with gas appliances and breakfast bar.
- + Bathroom with separate toilet.
- + Carport, garden shed and easy to maintain yard spaces.
- + Serene outlook over Grantham Reserve to the rear.