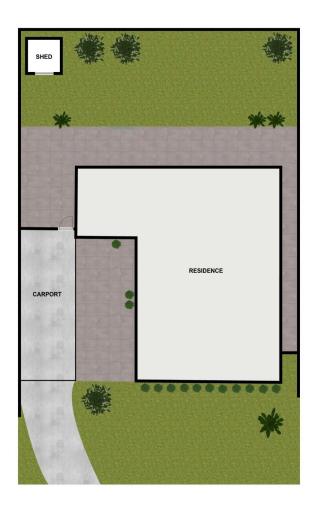

- + 3 generous size bedrooms, main with built-in-robe.
- + Separate lounge room with air-conditioning and gas heating provisions.
- + Large open plan dining space with ceiling fan and gas heating provisions.
- + Kitchen with gas appliances and breakfast bar.
- + Bathroom with separate toilet.
- + Carport, garden shed and easy to maintain yard spaces.
- + Serene outlook over Grantham Reserve to the rear.