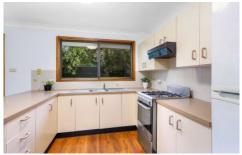

- + 3 generous size bedrooms, main with built-in-robe.
- + Separate lounge room with air-conditioning and gas heating provisions.
- + Large open plan dining space with ceiling fan and gas heating provisions.
- + Kitchen with gas appliances and breakfast bar.
- + Bathroom with separate toilet.
- + Carport, garden shed and easy to maintain yard spaces.
- + Serene outlook over Grantham Reserve to the rear.