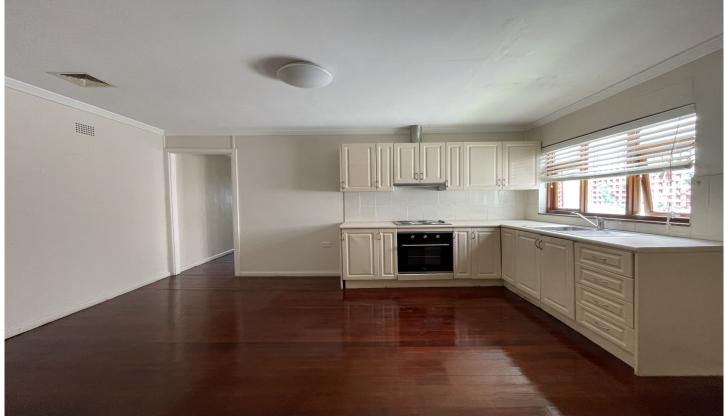

## 16a Sydney Joseph Drive Seven Hills NSW

This flat features a separate lounge room, and kitchen with combined dining. Two good size bedrooms, air conditioning and wardrobe to main. Polished wooden floors throughout. Spacious laundry and bathroom combined. Close to schools, shops and public transport. You won't want to miss an opportunity to inspect.