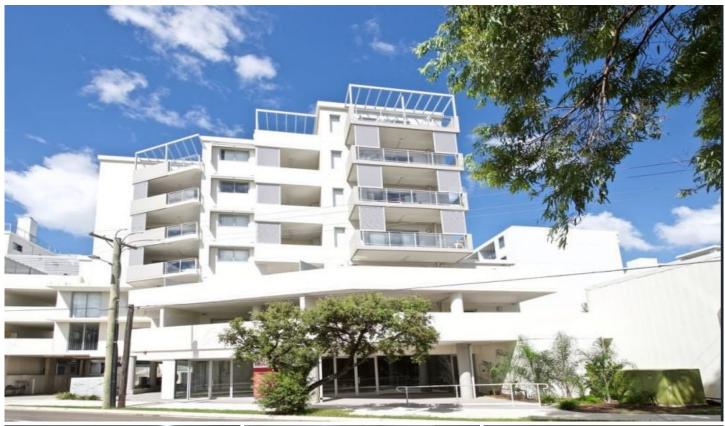

## 26/104 Railway Terrace Merrylands NSW

Situated on the 4th level, with convenient lifestyle and direct lift access. This well-appointed apartment with balcony, offers two bedrooms with ensuite and WIR in the main bedroom, Split System Air conditioning in the living area, open plan living area and kitchen with quartz stone bench tops and gas cooking. Internal laundry and pantry. Merrylands Station is directly opposite this building and shops a short walking distance away. Security intercom with under basement car space.