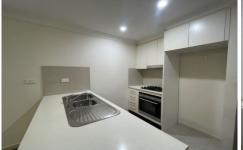

## 26/104 Railway Terrace Merrylands NSW

Situated on the 4th level, with convenient lifestyle and direct lift access. This well-appointed apartment with balcony, offers two bedrooms with ensuite and WIR in the main bedroom, Split System Air conditioning in the living area, open plan living area and kitchen with quartz stone bench tops and gas cooking. Internal laundry and pantry. Merrylands Station is directly opposite this building and shops a short walking distance away. Security intercom with under basement car space.