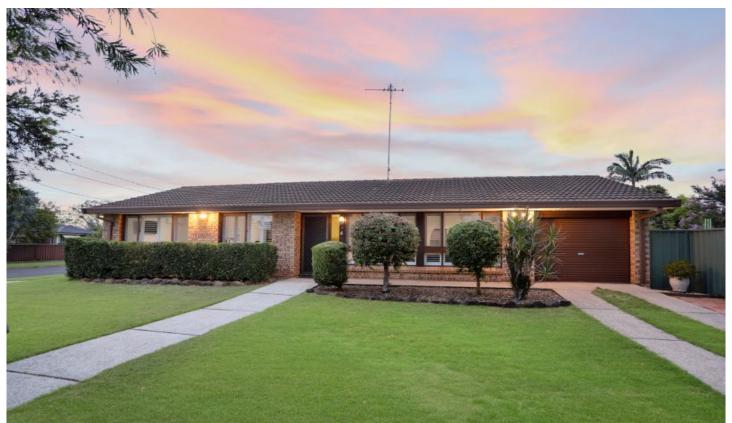

## 1 Greenmeadows Crescent Toongabbie NSW

High side and north facing on a prime 571m2 corner block, this newly renovated 3 bedroom brick home is located in one of Toongabbie's most desirable, family friendly pockets.

Positioned for convenience it's within 10 minutes walk to Toongabbie Train Station as well as local shops, schools, childcare and bus services.

No expense has been spared by the current owners to create a cosy and luxurious family haven, complete with stunning new kitchen including high end appliances + stone benchtops, a sumptuous new bathroom, engineered timber flooring, LED lighting, new blinds and plantation shutters

For added convenience, the attached lock up garage offers internal access to the house providing further potential to

3 🕮 1 📛 1 🖨

Price : \$ 1,350,000 Land Size : 571 sqm

View : https://www.elderstoongabbie.com.au/sale/n