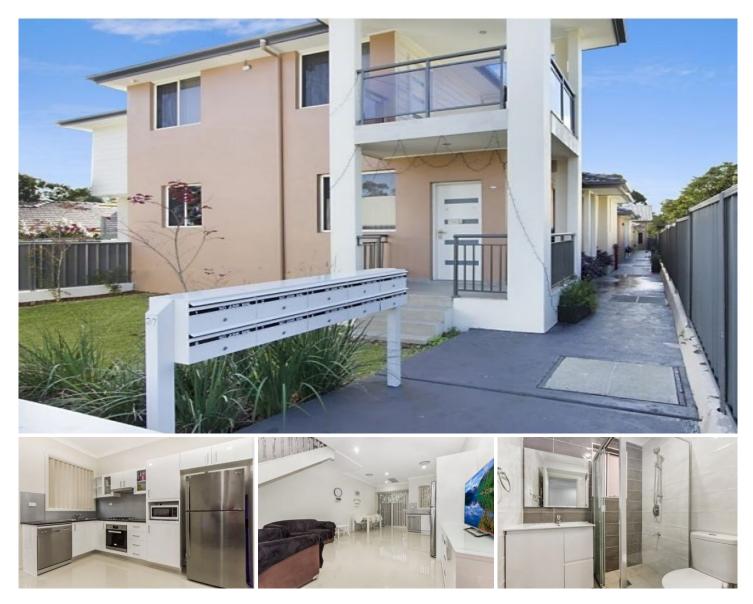

## 8/217 Targo Road Girraween NSW

Within walking distance to Toongabbie train station and shopping precinct.

This home is definitely worth viewing. 2 bedrooms with builtins and ensuite to main.

Reverse cycle ducted airconditioning and fully tiled to living area and floorboards to upper level. Gas cooking and dishwasher. Secure car parking and lock up storage space all within the Girraween Public School catchment.