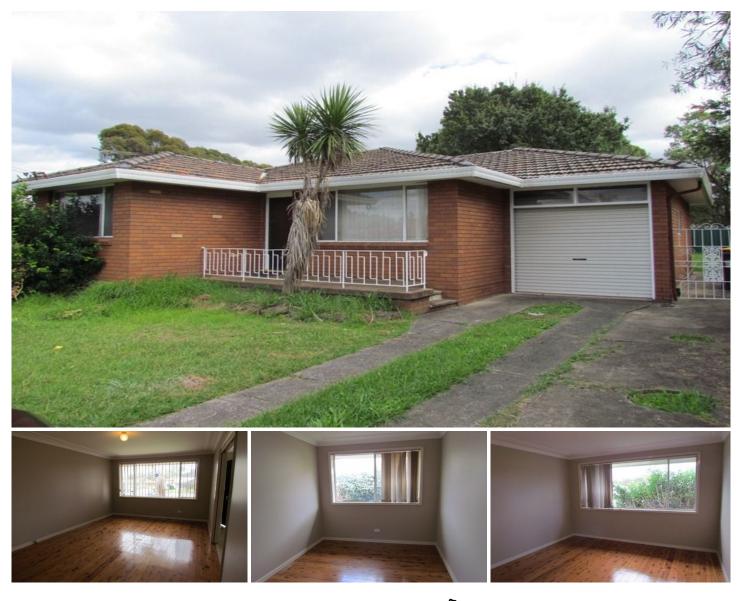

## 133 Metella Road Toongabbie NSW

This spacious three bedroom brick veneer home has a fantastic separate lounge and dining area, near new kitchen, polished floorboards throughout, three great sized bedrooms and offers a neat bathroom. For extra security there is a single lock up garage, entirely fenced yard for the kids to play in and in a great location within schools, bus stop and medical centre at your door and local shops and station a short stroll away.