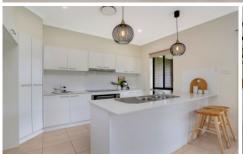

- + Large, open plan living space.
- + Exquisite kitchen with dishwasher and breakfast bar.
- + 4 generous size bedrooms, 3 with built-in-robes and main with walk-in-robe, ensuite bathroom and private balcony.
- + Deluxe main bathroom upstairs and 3rd bathroom downstairs.
- + Integrated entertaining pavilion overlooking the landscaped yard with garden shed and rainwater tank.
- + Remote controlled garage with internal access.
- + Ducted air-conditioning and alarm.