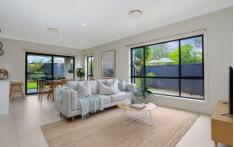

- + Large, open plan living space.
- + Exquisite kitchen with dishwasher and breakfast bar.
- + 4 generous size bedrooms, 3 with built-in-robes and main with walk-in-robe, ensuite bathroom and private balcony.
- + Deluxe main bathroom upstairs and 3rd bathroom downstairs.
- + Integrated entertaining pavilion overlooking the landscaped yard with garden shed and rainwater tank.
- + Remote controlled garage with internal access.
- + Ducted air-conditioning and alarm.