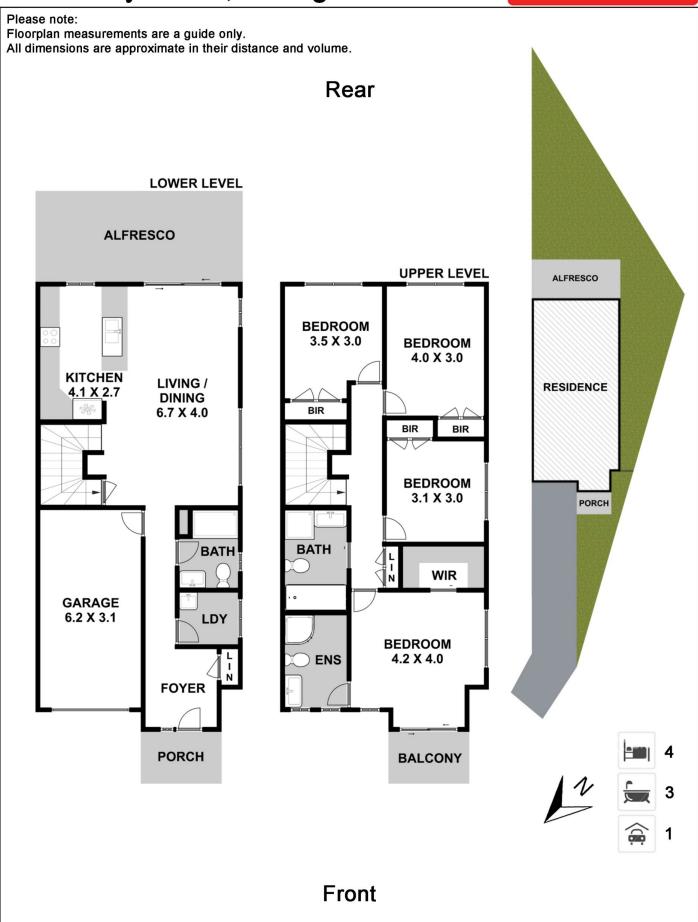

## **5A Wendy Place Toongabbie NSW**

Embracing a stylish family environment with an excellent size, quality and a striking modern design, this 4 year old duplex creates a lifestyle haven for genuinely laid back living. Favourably positioned in a quiet, Eastside alcove within walking distance to both Toongabbie and Pendle Hill amenities, it epitomises executive living.

- + Large, open plan living space.
- + Exquisite kitchen with dishwasher and breakfast bar.
- + 4 generous size bedrooms, 3 with built-in-robes and main with walk-in-robe, ensuite bathroom and private balcony.
- + Deluxe main bathroom upstairs and 3rd bathroom downstairs.
- + Integrated entertaining pavilion overlooking the landscaped yard with garden shed and rainwater tank.
- + Remote controlled garage with internal access.
- + Ducted air-conditioning and alarm.

## 4 🕒 3 🖺 1 🗬

Price : \$ 1,160,000 Land Size : 360.3 sqm

**View** : https://www.elderstoongabbie.com.au/sale/n sw/western-sydney/toongabbie/residential/s

emi-detached/7829435

Matt Barham 02 9896 2333

**Lekita Maitland** 02 9896 2333