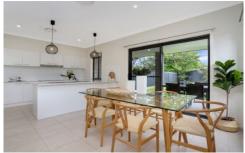

- + Large, open plan living space.
- + Exquisite kitchen with dishwasher and breakfast bar.
- + 4 generous size bedrooms, 3 with built-in-robes and main with walk-in-robe, ensuite bathroom and private balcony.
- + Deluxe main bathroom upstairs and 3rd bathroom downstairs.
- + Integrated entertaining pavilion overlooking the landscaped yard with garden shed and rainwater tank.
- + Remote controlled garage with internal access.
- + Ducted air-conditioning and alarm.