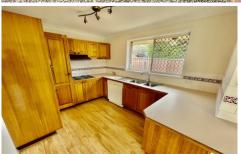

## 1/51 Chelmsford Road South Wentworthville NSW

This immaculatley presented villa features large open plan lounge and dining area that oozes plenty of natural light plus bonus air conditioner and ceiling fan. Freshly painted throughout, refreshed timber kitchen with ample cupboard space and dishwasher. Two great size bedrooms with built-in wardrobe to main. Spacious bathroom and internal laundry. Private courtyard and timber decking great for entertaining. Tranquil location as close to transport and all amenities.