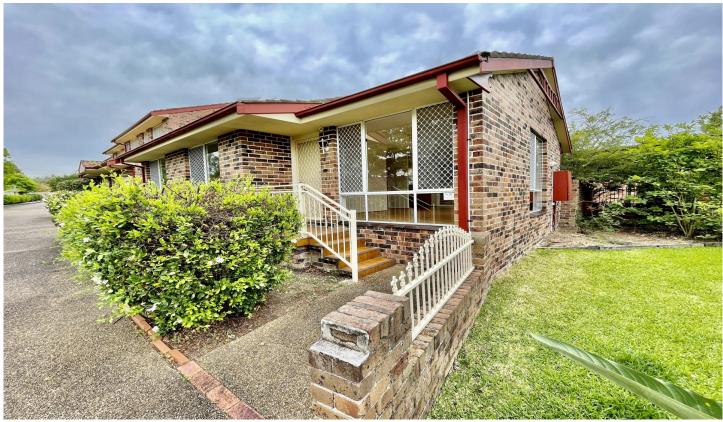

## 1/51 Chelmsford Road South Wentworthville NSW

This immaculatley presented villa features large open plan lounge and dining area that oozes plenty of natural light plus bonus air conditioner and ceiling fan. Freshly painted throughout, refreshed timber kitchen with ample cupboard space and dishwasher. Two great size bedrooms with built-in wardrobe to main. Spacious bathroom and internal laundry. Private courtyard and timber decking great for entertaining. Tranquil location as close to transport and all amenities.