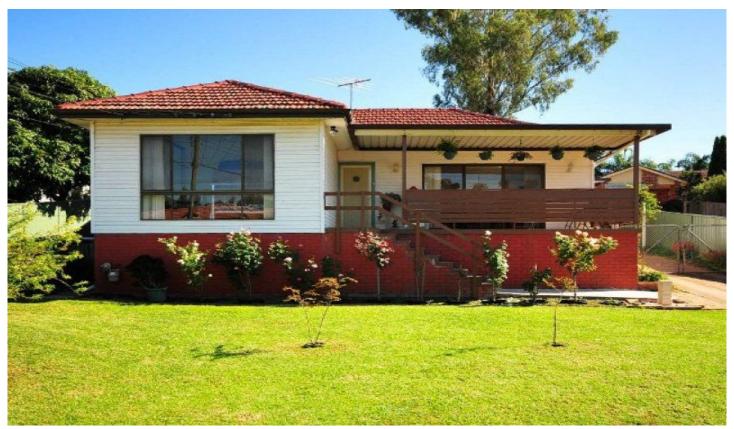

## 73 Metella Road Toongabbie NSW

This four bedroom family home is a MUST to inspect! If you've outgrown your family home and require the extra space then this is the property for you! The property offers a combination of timber flooring and tiles throughout, four great size bedrooms with built-ins to three rooms. Spacious formal lounge area with separate dining room off the modern kitchen area which features gas cooking and plenty of cupboard space. Stroll to the back of the home which opens up to an enormous family room which over looks a lovely landscaped backyard with covered entertaining area and single carport. The home also features modern bathroom with second shower and toilet in the internal laundry area. The property is ideally located as minutes to local train station and shops with schools all close by. This home truly is worth the inspection as first to see will be impressed!! Please note Dishwasher NOT included