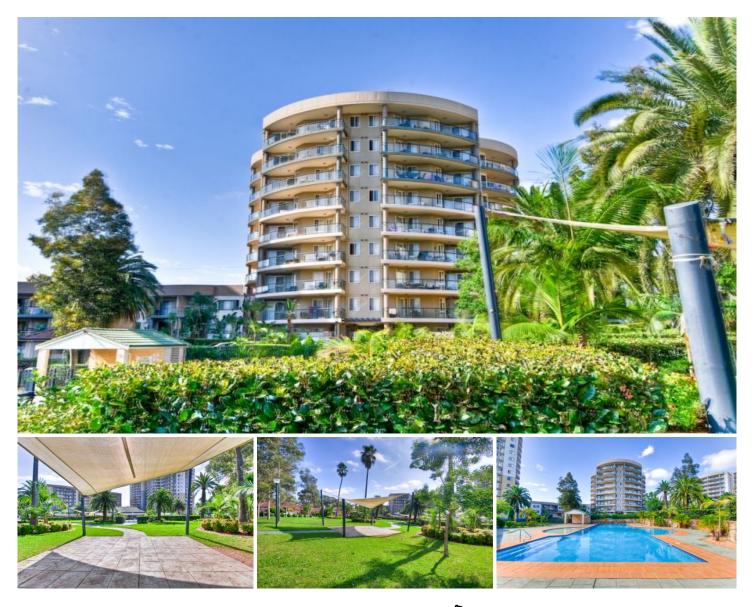

## 701/91C-101 Bridge Road Westmead NSW

This two bedroom apartment is situated within a resort lifestyle complex on the 7th floor of the 'St Tropez' building. Featuring an open plan living and dining room, gourmet kitchen boasting thick Caesar Stone bench tops, stainless steel appliances, gas stove and dishwasher the apartment embraces a stunning outlook overlooking the complex grounds. Both double sized bedrooms feature built-in robes with the master bedroom boasting 'his and hers' wardrobes, private ensuite and balcony access. Additional features include split system air conditioning, down lights, internal laundry, security intercom, lift and lock up garage. Enjoy the facilities that this manicured and well maintained complex has to offer including sparkling swimming pool, spa, tennis court, gym, BBQ area, kids play area and local shop. Set within a 10 minute walk to Westmead station and hospital the location is highly convenient.