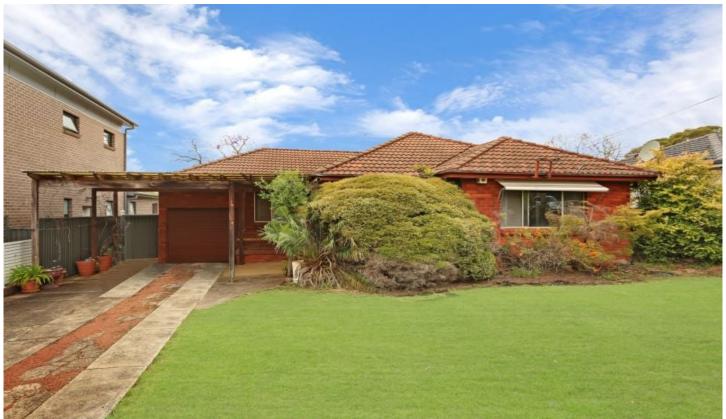

## 50 Dawn Street Greystanes NSW

It doesn't take much to imagine what's possible for this brick veneer home located in a desirable location, conveniently close to Beresford Road Public School, Pemulwuy Shops and transport. The house allows you to add your own personal touches with cosmetic enhancements but is solidly built and is an exceptional opportunity for the renovator, first home buyer, investor or new home builder.

- + 3 generous size bedrooms, main with dual built-in-robes, ceiling fan and air-conditioning.
- + Large, open plan lounge and dining area.
- + Well maintained kitchen with adjoining meals area.
- + 3 way bathroom, external laundry.
- + Single garage and single carport.
- + Large sundeck and pergola with BBQ, and ideal entertaining space.