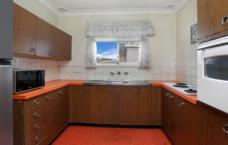

- + 3 generous size bedrooms, main with dual built-in-robes, ceiling fan and air-conditioning.
- + Large, open plan lounge and dining area.
- + Well maintained kitchen with adjoining meals area.
- + 3 way bathroom, external laundry.
- + Single garage and single carport.
- + Large sundeck and pergola with BBQ, and ideal entertaining space.