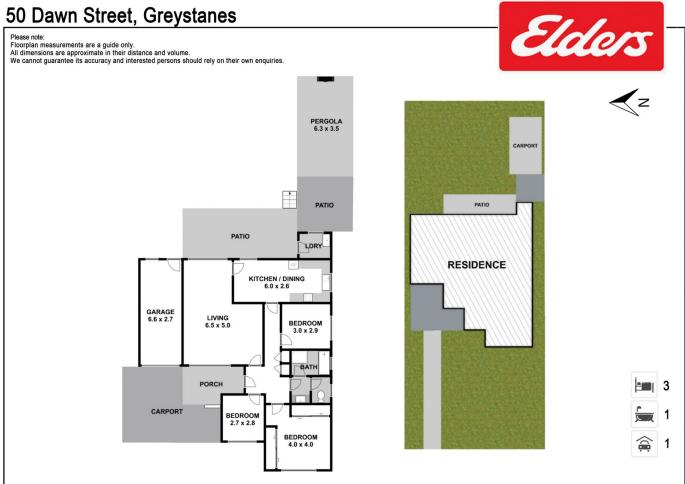

## 50 Dawn Street Greystanes NSW

It doesn't take much to imagine what's possible for this brick veneer home located in a desirable location, conveniently close to Beresford Road Public School, Pemulwuy Shops and transport. The house allows you to add your own personal touches with cosmetic enhancements but is solidly built and is an exceptional opportunity for the renovator, first home buyer, investor or new home builder.

- + 3 generous size bedrooms, main with dual built-in-robes, ceiling fan and air-conditioning.
- + Large, open plan lounge and dining area.
- + Well maintained kitchen with adjoining meals area.
- + 3 way bathroom, external laundry.
- + Single garage and single carport.
- + Large sundeck and pergola with BBQ, and ideal entertaining space.