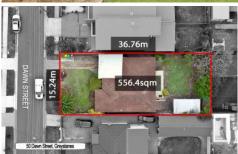

3 📭 1 🟪 2 🗬

**Price** : \$ 1,190,000 **Land Size** : 556.4 sqm

**View** : https://www.elderstoongabbie.com.au/sale/n sw/parramatta/greystanes/residential/house/

7821764

Matt Barham 02 9896 2333

**Lekita Maitland** 02 9896 2333