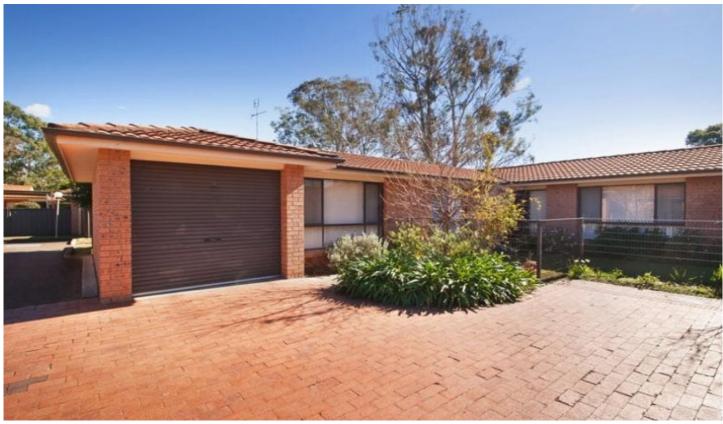

## 8/160 Maxwell Street South Penrith NSW

This two bedroom villa has generous proportions and near new timber flooring throughout. Featuring two large bedrooms with built in to the main, internal laundry, well maintained bathroom and large living/dining area with Air Conditioning. Located privately in the back of the complex with secure single lock up garage and courtyard with generous lawn space. Register to inspect today.