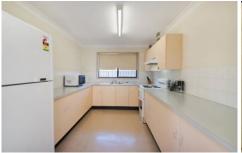

## 8/160 Maxwell Street South Penrith NSW

This two bedroom villa has generous proportions and near new timber flooring throughout. Featuring two large bedrooms with built in to the main, internal laundry, well maintained bathroom and large living/dining area with Air Conditioning. Located privately in the back of the complex with secure single lock up garage and courtyard with generous lawn space. Register to inspect today.