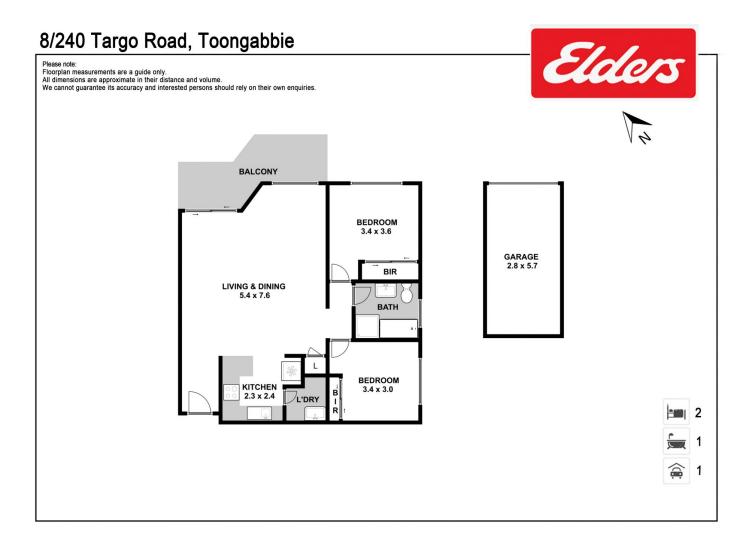

The apartment offers larger than expected living areas designed to capture maximum sunlight thanks to it's easterly aspect.

Timber flooring throughout, a large gas equipped kitchen, a lock up garage, large balcony overlooking the street and a separate laundry room complete this highly appealing yet affordable package which is perfect for your own home or as a premium investment opportunity.

## 2 🎮 1 🚔 1 🚘

| Price     | :\$455,000   |
|-----------|--------------|
| Land Size | : 103 sqm    |
| View      | : https://ww |

: https://www.elderstoongabbie.com.au/sale/n sw/western-sydney/toongabbie/residential/u nit/7810717