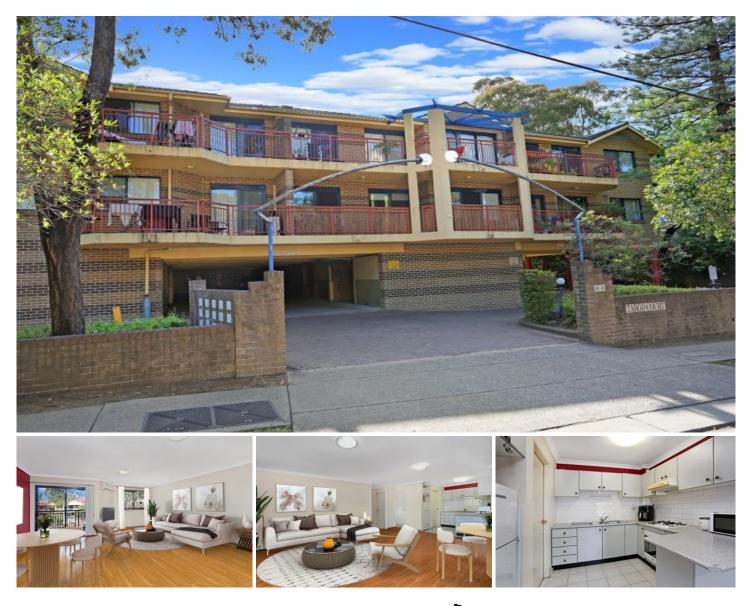

## 8/240-242 Targo Road Toongabbie NSW

Filled with natural light, this spacious 2nd floor apartment enjoys an east facing aspect overlooking the street.

Conveniently located just a few minutes' walk to Toongabbie Train Station & Shopping Plaza, it ensures a convenient and modern lifestyle while still being totally affordable.

The apartment offers larger than expected living areas designed to capture maximum sunlight thanks to it's easterly aspect.

Timber flooring throughout, a large gas equipped kitchen, a lock up garage, large balcony overlooking the street and a separate laundry room complete this highly appealing yet affordable package which is perfect for your own home or as a premium investment opportunity.