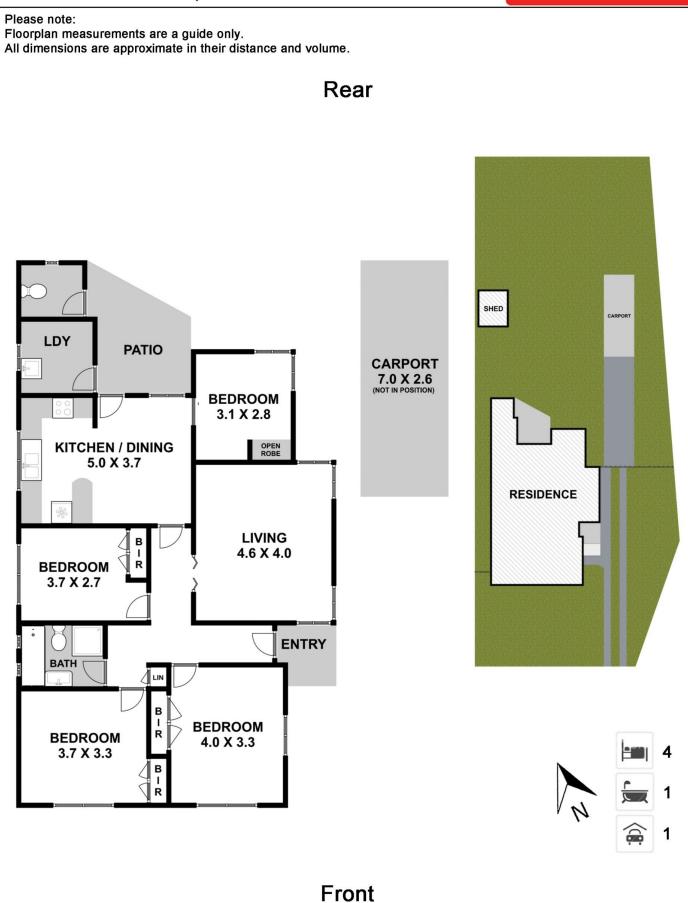

## 13 Gilba Road Pendle Hill NSW

Alex Georgiou & Nick Bardon of Elders Real Estate Toongabbie are proud to present 13 Gilba Road, Pendle Hill.

This 4 bedroom, 1 bathroom single level home is situated on a prime 777m2 of R2 zoned land within moments to public transport and the highly sought after Girraween Public School Catchment.

This first in a generation offering boasts neatly maintained interiors with a spacious living room, 2.8m ceilings throughout, natural gas connections, original kitchen and bathroom and an expansive well-manicured parcel of land for you to explore the full potential on offer.

Investors take note: Rental potential of \$550 per week

4 🖳 1 📛 1 🖨

View

Price : Contact Agent

Land Size: 777.8 sqm

: https://www.elderstoongabbie.com.au/sale/n sw/parramatta/pendle-hill/residential/house/