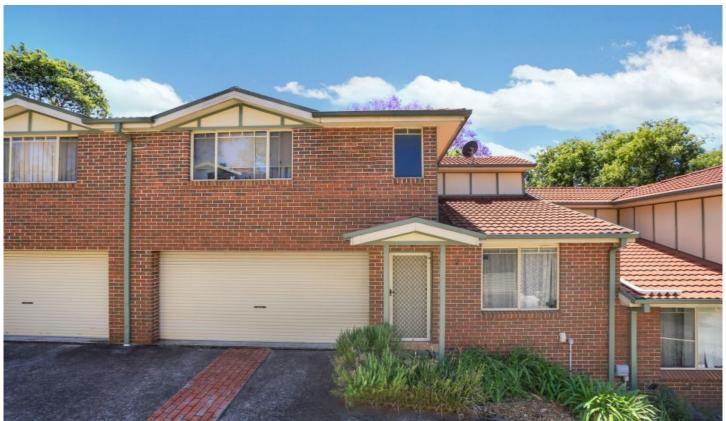

## 2/104-106 Metella Road Toongabbie NSW

The ultimate in design, this impeccable townhouse is defined by its generous proportions, stylish finishes, and convenient location. Superb interiors flow effortlessly over two levels easily accommodating family living yet offering an easy care and maintenance free lifestyle.

- + 3 generous size bedrooms all with air-conditioning and built-in-robes, 2 with ceiling fans.
- + Deluxe main bathroom plus 2nd toilet downstairs.
- + Open plan kitchen with breakfast bar.
- + Open plan lounge and dining space with air-conditioning.
- + Double garage with remote controlled door and internal access.
- + Enormous, landscaped courtyard ideal for entertaining on a large scale.

Occupying an immensely popular and convenient location

3 🛺 1 🔓 2 🗬

Price : \$ 775,000 Land Size : 208 sqm

View : https://www.elderstoongabbie.com.au/sale/n

sw/western-sydney/toongabbie/residential/t

ownhouse/7800704