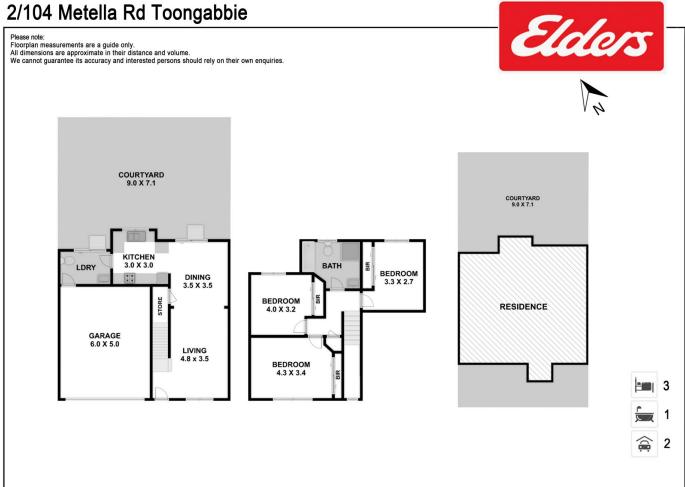

## 2/104-106 Metella Road Toongabbie NSW

The ultimate in design, this impeccable townhouse is defined by its generous proportions, stylish finishes, and convenient location. Superb interiors flow effortlessly over two levels easily accommodating family living yet offering an easy care and maintenance free lifestyle.

- + 3 generous size bedrooms all with air-conditioning and built-in-robes, 2 with ceiling fans.
- + Deluxe main bathroom plus 2nd toilet downstairs.
- + Open plan kitchen with breakfast bar.
- + Open plan lounge and dining space with air-conditioning.
- + Double garage with remote controlled door and internal access.
- + Enormous, landscaped courtyard ideal for entertaining on a large scale.

Occupying an immensely popular and convenient location

3 🛺 1 🔓 2 🗬

Price : \$ 775,000 Land Size : 208 sqm

View : https://www.elderstoongabbie.com.au/sale/n

sw/western-sydney/toongabbie/residential/t

ownhouse/7800704