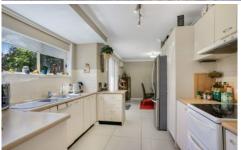

- + 3 generous size bedrooms all with air-conditioning and built-in-robes, 2 with ceiling fans.
- + Deluxe main bathroom plus 2nd toilet downstairs.
- + Open plan kitchen with breakfast bar.
- + Open plan lounge and dining space with air-conditioning.
- + Double garage with remote controlled door and internal access.
- + Enormous, landscaped courtyard ideal for entertaining on a large scale.