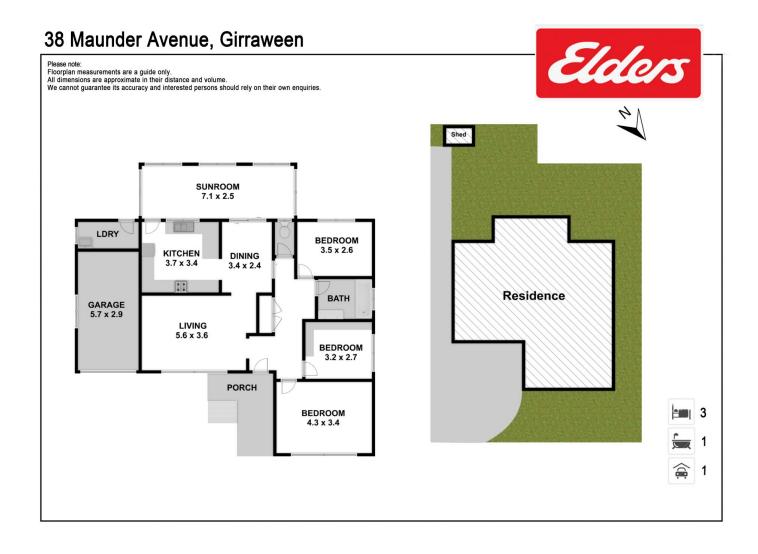

## 38 Maunder Avenue Girraween NSW

Impeccably maintained and presented with a generous space and refreshing decor, this brick veneer home focuses on relaxed living both indoors and out. Offering a practical floorplan and a 556.4sqm parcel of land with a 16.7m frontage, this could definitely be your perfect new home.

- + 3 bedrooms, main with air-conditioning.
- + Spacious living area with air-conditioning.

+ Large, timber kitchen with dishwasher, breakfast bar and adjoining dining room.

+ Well maintained bathroom with separate toilet.

+ Expansive sunroom to the rear, an ideal entertaining space.

+Single garage, garden shed and a generous rear yard. Occupying an enviable position in a whisper quiet culdesac within a short stroll to Girraween Primary, Girraween High

## 3 🎮 1 🚰 1 🚘

Land Size : 556.4 sqm

View : https://www.elderstoongabbie.com.au/sale/n sw/parramatta/girraween/residential/house/ 7795597

Matt Barham 02 9896 2333

Lekita Maitland 02 9896 2333