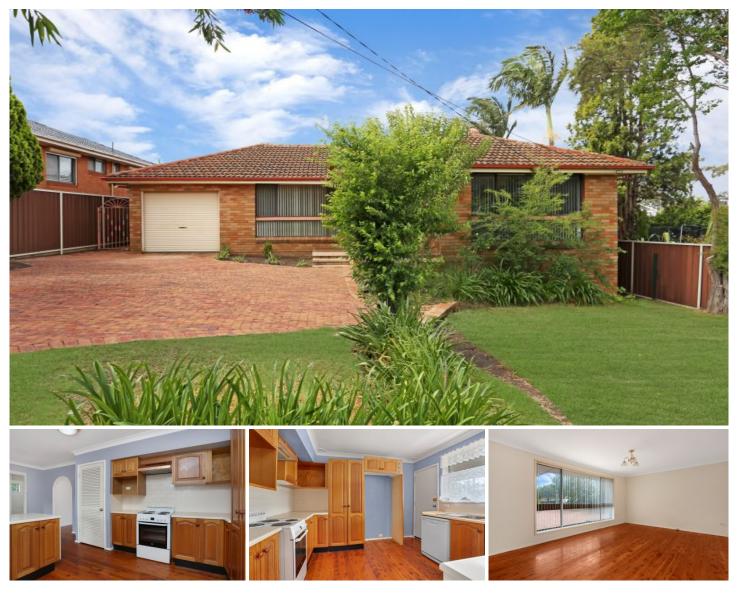

## 38 Maunder Avenue Girraween NSW

Impeccably maintained and presented with a generous space and refreshing decor, this brick veneer home focuses on relaxed living both indoors and out. Offering a practical floorplan and a 556.4sqm parcel of land with a 16.7m frontage, this could definitely be your perfect new home.

- + 3 bedrooms, main with air-conditioning.
- + Spacious living area with air-conditioning.

+ Large, timber kitchen with dishwasher, breakfast bar and adjoining dining room.

+ Well maintained bathroom with separate toilet.

+ Expansive sunroom to the rear, an ideal entertaining space.

+Single garage, garden shed and a generous rear yard. Occupying an enviable position in a whisper quiet culdesac within a short stroll to Girraween Primary, Girraween High