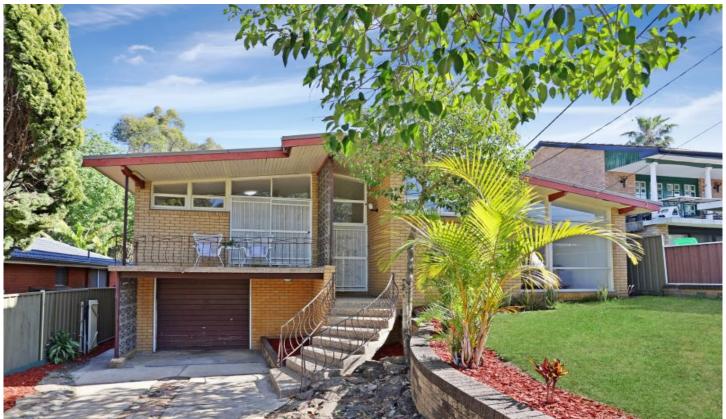

## 16 Station Road Toongabbie NSW

Set on a sprawling 638.6sqm with 15.24m frontage, this north-facing 3 bedroom brick house with a detached 2 bedroom retreat is the perfect property for an investor looking to add to their property portfolio, a large family in need of extended accommodation or potential duplex development (STCA)

- + 3 Beds in main residence & 2 beds in retreat
- + 638.6sqm with 15.24m Frontage
- + Tandem garage plus storage shed
- + Renovated main bathroom + 2nd bathroom in retreat
- + External Laundry with 3rd toilet & under house storage

5 🗀 2 🔓 2 🖨

**Price** : \$ 1,225,000 **Land Size** : 638.6 sqm

View : https://www.elderstoongabbie.com.au/sale/n

sw/western-sydney/toongabbie/residential/h

ouse/7791901

Edward Pena 02 9896 2333

Joseph Fakhouri 0418 310 385