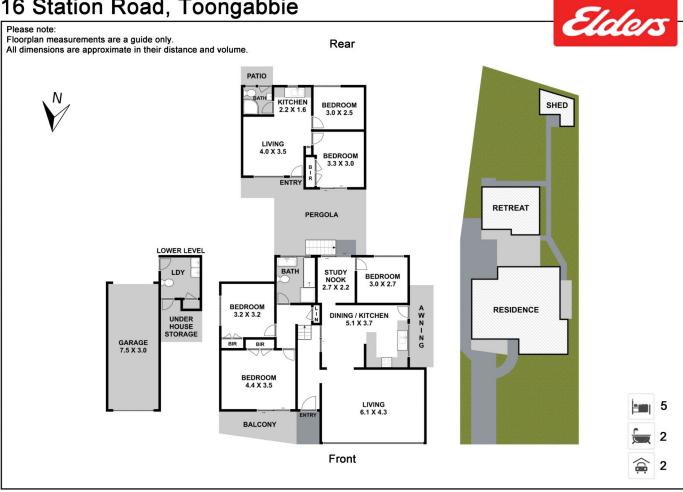

## 16 Station Road Toongabbie NSW

Set on a sprawling 638.6sqm with 15.24m frontage, this north-facing 3 bedroom brick house with a detached 2 bedroom retreat is the perfect property for an investor looking to add to their property portfolio, a large family in need of extended accommodation or potential duplex development (STCA)

- + 3 Beds in main residence & 2 beds in retreat
- + 638.6sqm with 15.24m Frontage
- + Tandem garage plus storage shed
- + Renovated main bathroom + 2nd bathroom in retreat
- + External Laundry with 3rd toilet & under house storage

5 🗀 2 🔓 2 🖨

**Price** : \$ 1,225,000 **Land Size** : 638.6 sqm

View : https://www.elderstoongabbie.com.au/sale/n

sw/western-sydney/toongabbie/residential/h

ouse/7791901

Edward Pena 02 9896 2333

Joseph Fakhouri 0418 310 385