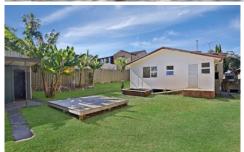

## 16 Station Road Toongabbie NSW

Set on a sprawling 638.6sqm with 15.24m frontage, this north-facing 3 bedroom brick house with a detached 2 bedroom retreat is the perfect property for an investor looking to add to their property portfolio, a large family in need of extended accommodation or potential duplex development (STCA)

- + 3 Beds in main residence & 2 beds in retreat
- + 638.6sqm with 15.24m Frontage
- + Tandem garage plus storage shed
- + Renovated main bathroom + 2nd bathroom in retreat
- + External Laundry with 3rd toilet & under house storage