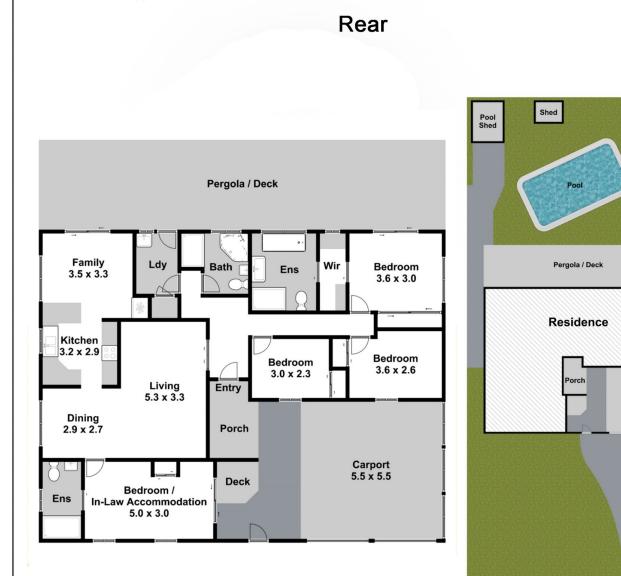

## 16 Madeira Avenue, Kings Langley

Please note:

Floorplan measurements are a guide only.

All dimensions are approximate in their distance and volume.

Carport