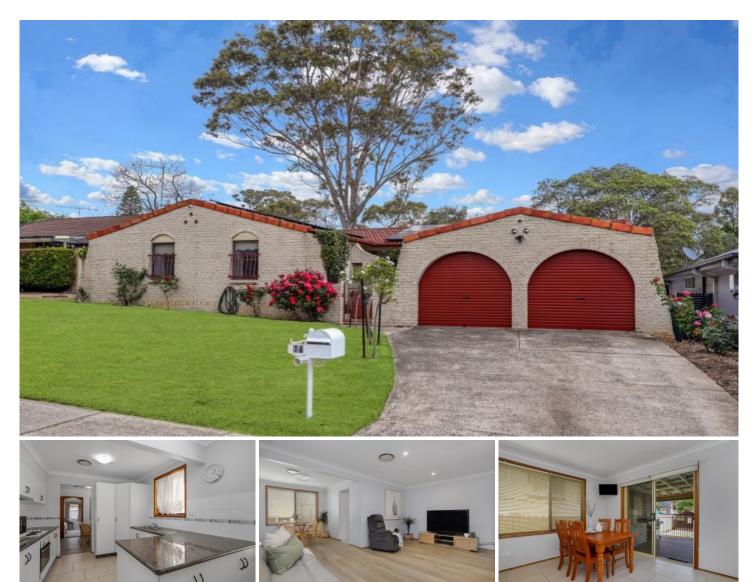

## 16 Madeira Avenue Kings Langley NSW

With a generosity of space and stylish modern interiors, this attractive home focuses on relaxed, executive living both indoors and out. Offering a free flowing and practical floorplan with excellent separation of internal and external living, the home is perfect for the large or extended family.

\*3 bedrooms all with built-in-robes, 1 with ceiling fan and main with walk-in-robe/dressing room and an exquisite ensuite bathroom.

\*The 4th bedroom is ideal for in-law accommodation and possesses bedroom/living space, built-in-robe, air-conditioning, another ensuite bathroom and private access.

\*Open plan living with timber floors.

\*Generous kitchen with dishwasher, breakfast bar and adjoining dining space.

\*Ducted air-conditioning and energy efficient solar panels.