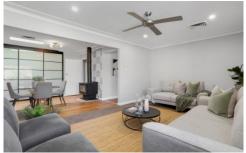

- + 4 generous size bedrooms all with built-in-robes and ceiling fans.
- + Designated study or home office.
- + Large, modern kitchen with breakfast bar dishwasher and gas appliances.
- + Formal lounge and dining with woodfire heater.
- + Expansive family room with air-conditioning.
- + Impeccable main bathroom and 2nd bathroom combined with the laundry.
- + Large, landscaped yards surround the home incorporating an ideal entertaining space, large garden shed, cubby house and double carport.