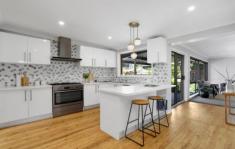

- + 4 generous size bedrooms all with built-in-robes and ceiling fans.
- + Designated study or home office.
- + Large, modern kitchen with breakfast bar dishwasher and gas appliances.
- + Formal lounge and dining with woodfire heater.
- + Expansive family room with air-conditioning.
- + Impeccable main bathroom and 2nd bathroom combined with the laundry.
- + Large, landscaped yards surround the home incorporating an ideal entertaining space, large garden shed, cubby house and double carport.