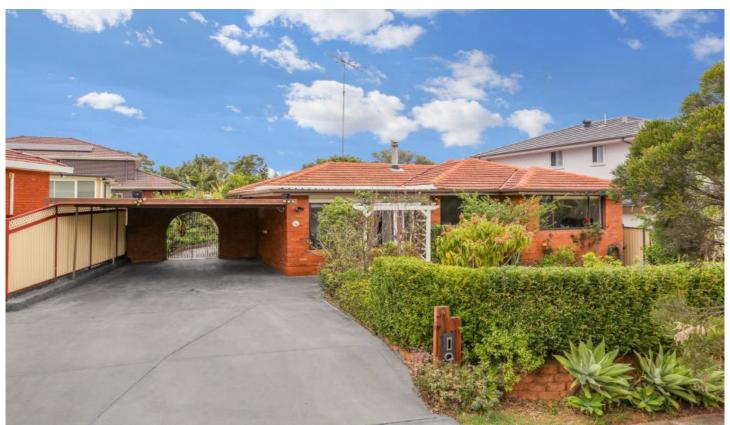

## 46 Peachtree Avenue Constitution Hill NSW

Combining immaculate presentation with a large, family friendly floorplan, this lovingly presented brick home is a property of outstanding appeal surrounded by 651.3sqm of land with a 21.3m frontage.

- + 4 generous size bedrooms all with built-in-robes and ceiling fans.
- + Designated study or home office.
- + Large, modern kitchen with breakfast bar dishwasher and gas appliances.
- + Formal lounge and dining with woodfire heater.
- + Expansive family room with air-conditioning.
- + Impeccable main bathroom and 2nd bathroom combined with the laundry.
- + Large, landscaped yards surround the home incorporating an ideal entertaining space, large garden shed, cubby house and double carport.