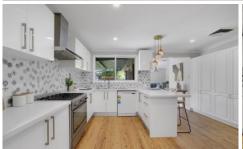

- + 4 generous size bedrooms all with built-in-robes and ceiling fans.
- + Designated study or home office.
- + Large, modern kitchen with breakfast bar dishwasher and gas appliances.
- + Formal lounge and dining with woodfire heater.
- + Expansive family room with air-conditioning.
- + Impeccable main bathroom and 2nd bathroom combined with the laundry.
- + Large, landscaped yards surround the home incorporating an ideal entertaining space, large garden shed, cubby house and double carport.