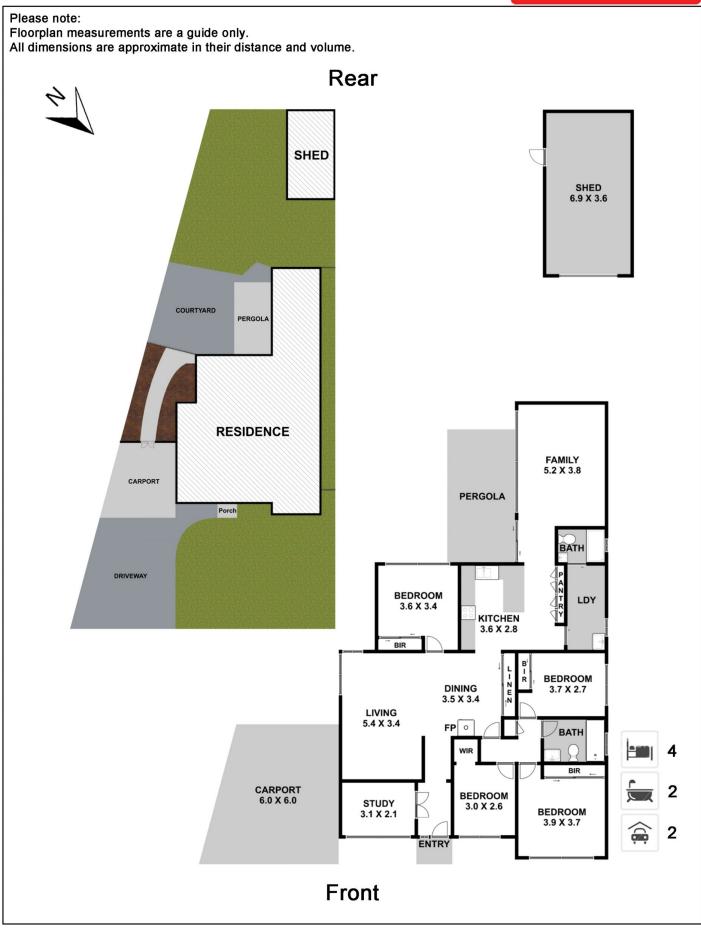

## 46 Peachtree Avenue Constitution Hill NSW

Combining immaculate presentation with a large, family friendly floorplan, this lovingly presented brick home is a property of outstanding appeal surrounded by 651.3sqm of land with a 21.3m frontage.

- + 4 generous size bedrooms all with built-in-robes and ceiling fans.
- + Designated study or home office.
- + Large, modern kitchen with breakfast bar dishwasher and gas appliances.
- + Formal lounge and dining with woodfire heater.
- + Expansive family room with air-conditioning.
- + Impeccable main bathroom and 2nd bathroom combined with the laundry.
- + Large, landscaped yards surround the home incorporating an ideal entertaining space, large garden shed, cubby house and double carport.