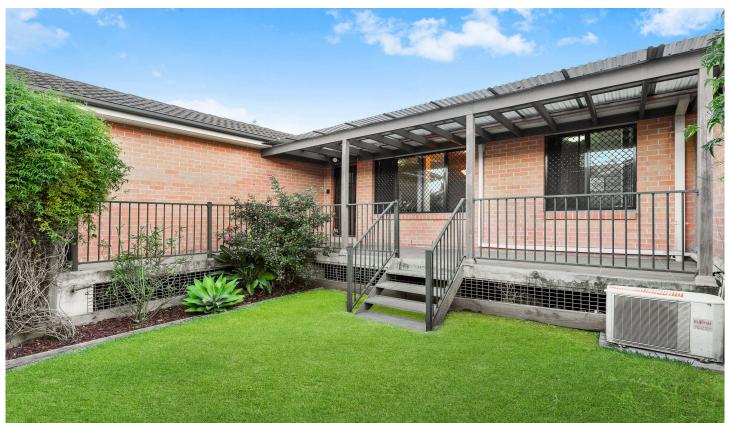

## 13/4-6 Metella Road Toongabbie NSW

An immaculate, villa complimented by tasteful colour tones, a sunny aspect and set in an ultra convenient location ensures you will be impressed upon your first inspection. Uniquely designed with 2 large entertaining courtyards, one with a generous size verandah, ensures all your guests are accommodated in style whether it be a small gathering or the grandest of parties. Spacious, open plan lounge and dining with air conditioning and gas heating flows delightfully to the gourmet polyurethane and granite kitchen with gas appliances, the 2 bedrooms both possess built in robes and the deluxe bathroom is accompanied by a second toilet. Conveniently positioned within a 5 minute stroll to Toongabbie station and shopping centre and even closer to schools only enhances the appeal of this delightful residence. Complete with an alarm, remote controlled, single garage offering internal access and the perfect blend of indoor/outdoor areas ensures you will not find a better