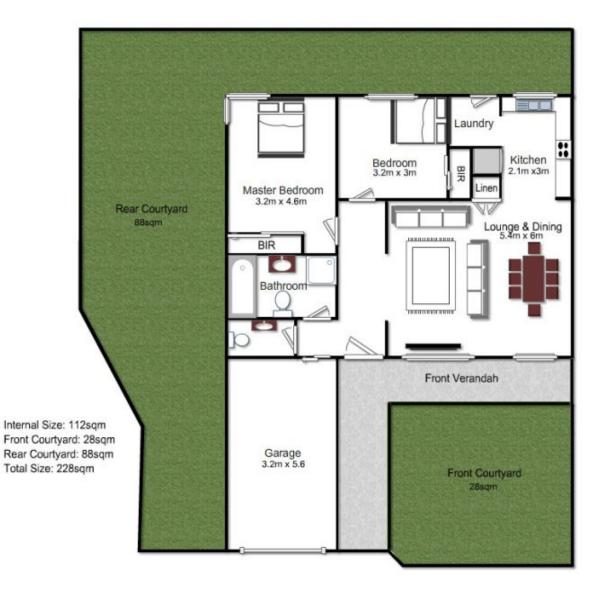

## 13/4-6 Metella Road Toongabbie NSW

An immaculate, villa complimented by tasteful colour tones, a sunny aspect and set in an ultra convenient location ensures you will be impressed upon your first inspection. Uniquely designed with 2 large entertaining courtyards, one with a generous size verandah, ensures all your guests are accommodated in style whether it be a small gathering or the grandest of parties. Spacious, open plan lounge and dining with air conditioning and gas heating flows delightfully to the gourmet polyurethane and granite kitchen with gas appliances, the 2 bedrooms both possess built in robes and the deluxe bathroom is accompanied by a second toilet. Conveniently positioned within a 5 minute stroll to Toongabbie station and shopping centre and even closer to schools only enhances the appeal of this delightful residence. Complete with an alarm, remote controlled, single garage offering internal access and the perfect blend of indoor/outdoor areas ensures you will not find a better

## 13/4-6 Metella Road Toongabbie

Plans are for presentation purposes only and are not part of any legal document or title. They should not be used as sole reference. Interested parties should make their own enquiries using other sources. Measurements are approximates.