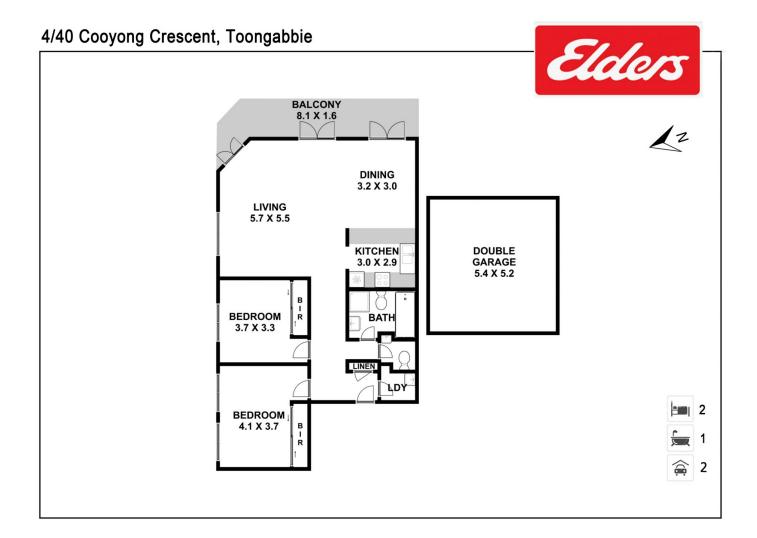

## 4/40 Cooyong Crescent Toongabbie NSW

Desirable Paddington Style Apartment with Double Garage

With a commanding North Easterly position, a superb wrap around decking and large double lock up garage this stunning "Paddington style" apartment is truly unique.

With space and style as it's hallmarks you will be impressed by the vast amount of natural sunlight and ventilation throughout this spacious haven which is just perfect for first home buyers, downsizers and astute investors.