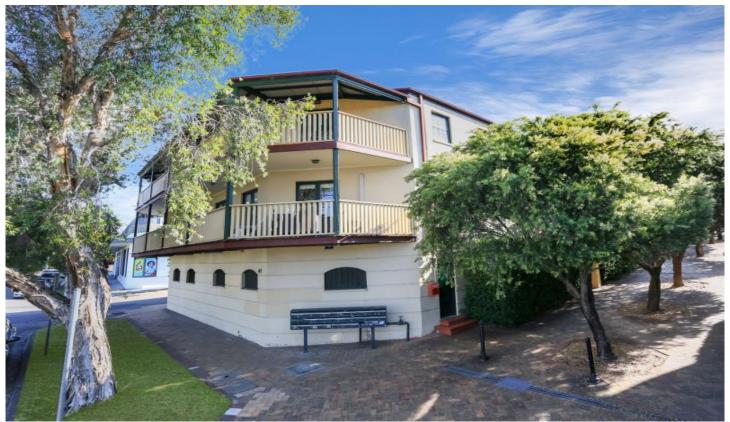

## 4/40 Cooyong Crescent Toongabbie NSW

Desirable Paddington Style Apartment with Double Garage

With a commanding North Easterly position, a superb wrap around decking and large double lock up garage this stunning "Paddington style" apartment is truly unique.

Positioned within close walking distance to Toongabbie train station and shopping plaza, the location is highly convenient making it ideal for buyers who commute to work via train, while astute investors will also see the long term benefits of such a superb location.

With space and style as it's hallmarks you will be impressed by the vast amount of natural sunlight and ventilation throughout this spacious haven which is just perfect for first home buyers, downsizers and astute investors.