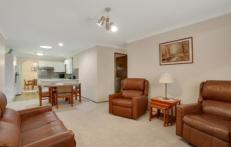

- + 3 bedrooms with built-in-robes, main with ceiling fan.
- + Formal lounge and dining.
- + Open plan family room/meals area with air-conditioning.
- + Impressive kitchen with dishwasher and breakfast bar.
- + 3 way bathroom with separate toilet.
- + Remote-controlled double garage with internal access.
- + Enormous covered entertaining area outlet overlooking the generous size rear yard with garden shed.