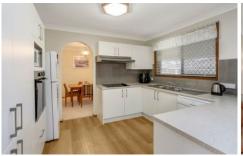

- + 3 bedrooms with built-in-robes, main with ceiling fan.
- + Formal lounge and dining.
- + Open plan family room/meals area with air-conditioning.
- + Impressive kitchen with dishwasher and breakfast bar.
- + 3 way bathroom with separate toilet.
- + Remote-controlled double garage with internal access.
- + Enormous covered entertaining area outlet overlooking the generous size rear yard with garden shed.