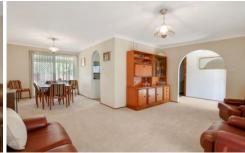

- + 3 bedrooms with built-in-robes, main with ceiling fan.
- + Formal lounge and dining.
- + Open plan family room/meals area with air-conditioning.
- + Impressive kitchen with dishwasher and breakfast bar.
- + 3 way bathroom with separate toilet.
- + Remote-controlled double garage with internal access.
- + Enormous covered entertaining area outlet overlooking the generous size rear yard with garden shed.