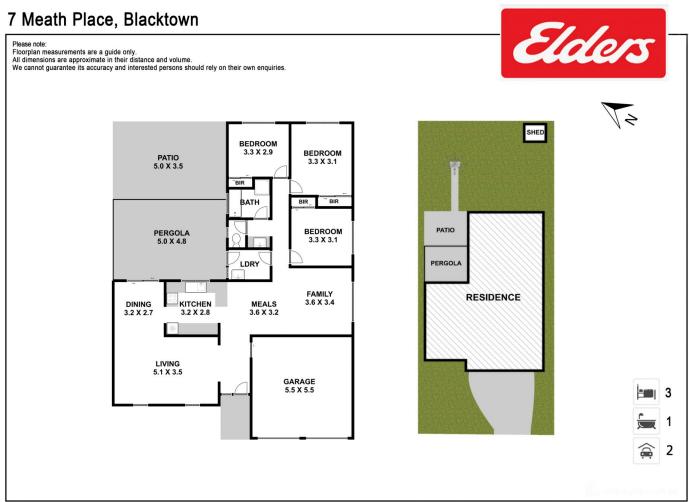

## 7 Meath Place Blacktown NSW

A perfectly conceived floor plan boasting ample accommodation and an idyllic position within a short stroll to Blacktown West Public School creates the ultimate family environment. With an emphasis on liveability, privacy and entertaining, graced with an array of luxurious inclusions the home offers an exceptional retreat from today's busy lifestyle.

- + 3 bedrooms with built-in-robes, main with ceiling fan.
- + Formal lounge and dining.
- + Open plan family room/meals area with air-conditioning.
- + Impressive kitchen with dishwasher and breakfast bar.
- + 3 way bathroom with separate toilet.
- + Remote-controlled double garage with internal access.
- + Enormous covered entertaining area outlet overlooking the generous size rear yard with garden shed.

3 📭 1 🖺 2 😭

Price : \$ 998,000 Land Size : 556.4 sgm

View : https://www.elderstoongabbie.com.au/sale/n

sw/western-sydney/blacktown/residential/house/7750386

Matt Barham 02 9896 2333

**Lekita Maitland** 02 9896 2333