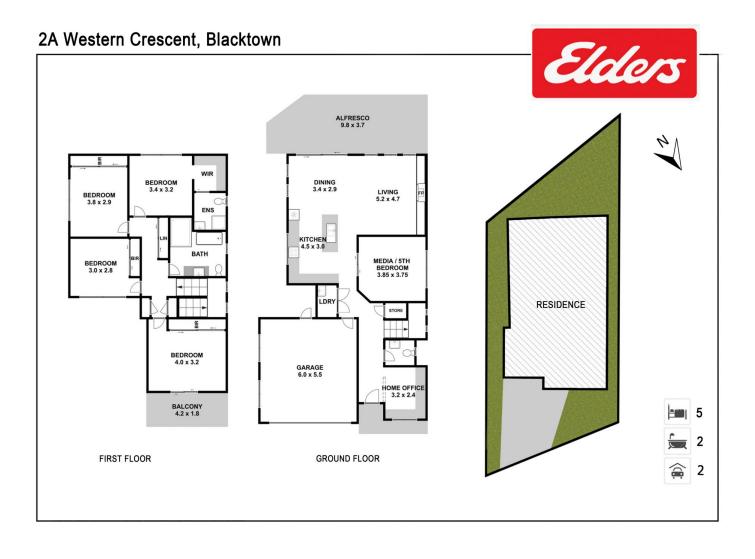

+ Open plan living with gas fireplace plus media room or 5th bedroom downstairs.

+ Exquisite kitchen with island bench, high quality appliances including dishwasher and gas connection ready. + 4 bedrooms, 3 with built-in-robes, 1 with balcony access and main with walk-in-robe and ensuite bathroom.

+ Professional home office with built in desk and cabinetry.

+ Deluxe main bathroom upstairs and 3rd powder room downstairs.

+ Integrated entertaining pavilion overlooking the easy care yard with artificial grass.

## 5 🛤 2 🚔 2 🚘

| Price | :          | \$ 1,2 | 220,000 |
|-------|------------|--------|---------|
|       | <b>~</b> 1 |        | ~       |

- Land Size : 356.3 sqm View : https://www
  - : https://www.elderstoongabbie.com.au/sale/n sw/western-sydney/blacktown/residential/ho use/7746485