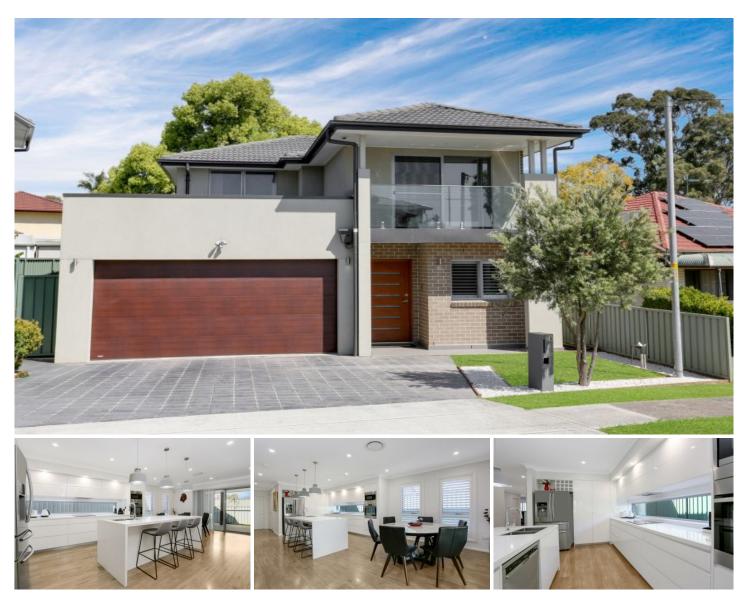

## 2a Western Crescent Blacktown NSW

Embracing a stylish, family environment with an excellent space, quality and a striking modern design, this 2018 built residence creates a lifestyle haven for genuinely laid back living. Favourably positioned within walking distance to all amenities, it epitomises executive living.

+ Open plan living with gas fireplace plus media room or 5th bedroom downstairs.

+ Exquisite kitchen with island bench, high quality appliances including dishwasher and gas connection ready. + 4 bedrooms, 3 with built-in-robes, 1 with balcony access and main with walk-in-robe and ensuite bathroom.

+ Professional home office with built in desk and cabinetry.

+ Deluxe main bathroom upstairs and 3rd powder room downstairs.

+ Integrated entertaining pavilion overlooking the easy care yard with artificial grass.