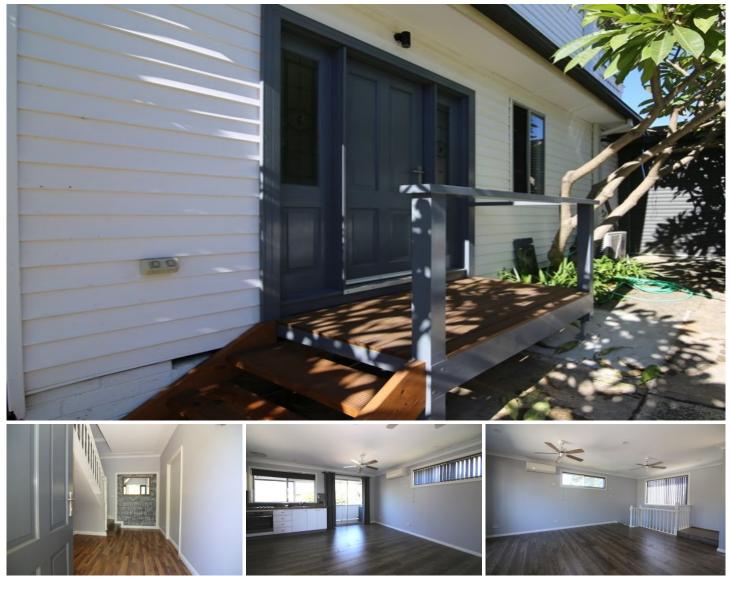

## 68A Northcott Road Lalor Park NSW

This tastefully presented 2 bedroom half house is a must to inspect. Upstairs residence. Featuring 2 bedrooms, both with ceiling fans, built in robe to main bedroom, open plan living with air conditioning, a mixture of blinds and curtains throughout, freshly painted, new floating floors, brand new kitchen with gas cooking, modern bathroom, tapware for washing machine located on verandah, water usage is included with weekly rent. Use of the front yard only and off street parking.