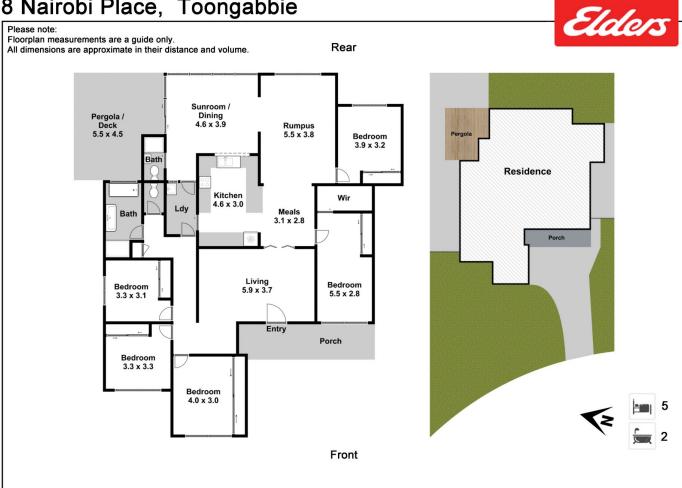

On offer is a large family home boasting 5 bedrooms, 2 bathrooms, multiple living areas, and a tranquil parkland outlook. This home is the perfect combination of practicality and convenience with a spacious layout that is designed to cater to the needs of modern families. The open style floorplan flows seamlessly to provide multiple living zones for relaxation and entertainment.

Located in a very quiet cul-de-sac, surrounded by the Metella Reserve parklands, the home is located within a short walk to local shops & transport, making this the Ideal

5 🕮 2 🖺 2 🖨

**Price** : \$ 1,225,000 **Land Size** : 556 sqm