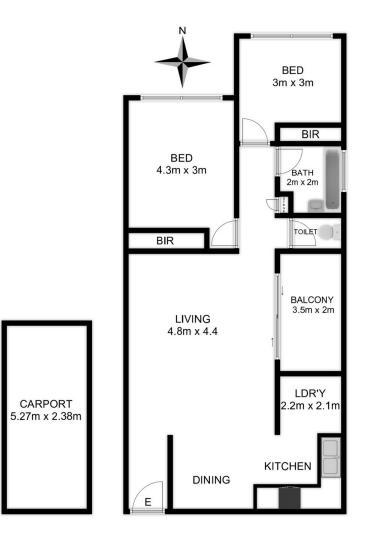

Offering an internal laundry, security intercom, a carport and being within a small and friendly complex of just 8 apartments all adds to the appeal.

Having level access to the unit with no stairs to climb makes it ideal for young families with children or older

## 2 🛤 1 🚰 1 🚘

View

| Price     | : \$ 362,000 |
|-----------|--------------|
| Land Size | : 88 sam     |

: 88 sam

: https://www.elderstoongabbie.com.au/sale/n sw/parramatta/pendle-hill/residential/unit/76 77175