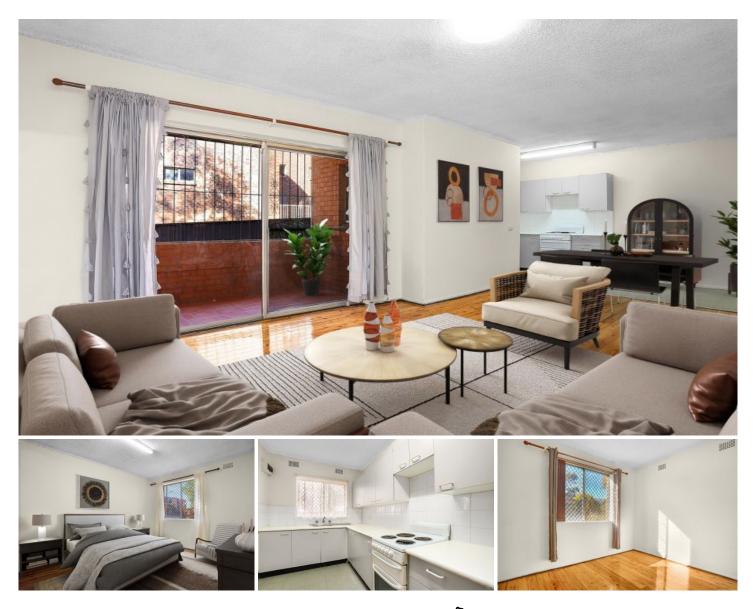

## 1/100 Stapleton Street Pendle Hill NSW

This solid full brick 2 bedroom apartment offers the perfect blend of affordability and convenience, being located within only a few minutes walk to Pendle Hill Train station & shopping centre.

Newly repainted and bright and sunny throughout thanks to it's north easterly aspect this apartment provides spacious living areas opening onto a secured balcony. Beautiful polished hardwood timber floorboards and high ceilings throughout add to the charm and character.

Offering an internal laundry, security intercom, a carport and being within a small and friendly complex of just 8 apartments all adds to the appeal.

Having level access to the unit with no stairs to climb makes it ideal for young families with children or older