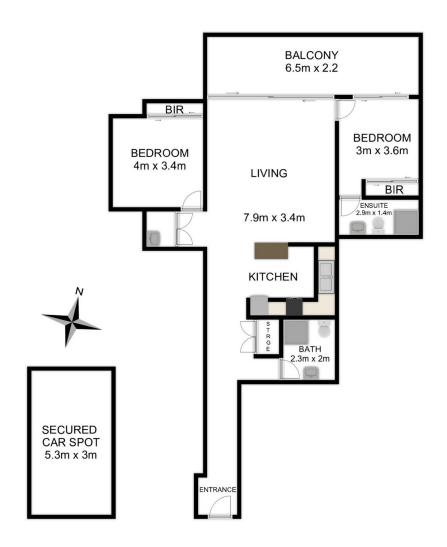

204/357-359 Great Wentworthville NSW

Western

**Highway** 

South

2 🕒 2 🔓 1 😭

Stunning 2-Bedroom Apartment in South Wentworthville!

Discover the perfect blend of modern living and convenience with this gorgeous 2-bedroom, 2-bathroom apartment located at 204/357-359 Great Western Highway, South Wentworthville.

This beautiful apartment is a sanctuary of comfort and style. Featuring two spacious bedrooms, main with en-suite, and two bathrooms, it offers an ideal space for families, couples, professionals & investors.

The open-plan layout seamlessly connects the living, dining, and kitchen areas, creating an inviting atmosphere for relaxation and entertainment.

**Price** : \$ 465,000 Land Size: 108 sqm

View : https://www.elderstoongabbie.com.au/sale/n