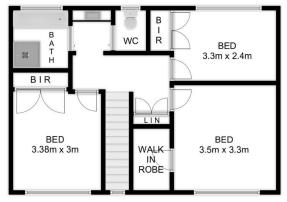

- + 3 bedrooms all with ceiling fans, main with walk-in-robe and 2 with built-in-robes.
- + Modern kitchen with dishwasher, breakfast bar and gas appliances.
- + Open plan living with timber floors and gas heating provisions.
- + 3 way bathroom upstairs plus 2nd toilet downstairs.
- + Single garage with internal access.
- + Private, landscaped courtyard with pergola, ideal for entertaining.
- + Currently rented to a great tenant who is wanting to stay

FIRST FLOOR