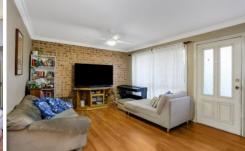

- + 3 bedrooms all with ceiling fans, main with walk-in-robe and 2 with built-in-robes.
- + Modern kitchen with dishwasher, breakfast bar and gas appliances.
- + Open plan living with timber floors and gas heating provisions.
- + 3 way bathroom upstairs plus 2nd toilet downstairs.
- + Single garage with internal access.
- + Private, landscaped courtyard with pergola, ideal for entertaining.
- + Currently rented to a great tenant who is wanting to stay