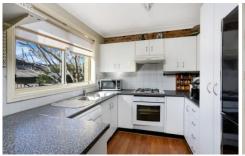

- + 3 bedrooms all with ceiling fans, main with walk-in-robe and 2 with built-in-robes.
- + Modern kitchen with dishwasher, breakfast bar and gas appliances.
- + Open plan living with timber floors and gas heating provisions.
- + 3 way bathroom upstairs plus 2nd toilet downstairs.
- + Single garage with internal access.
- + Private, landscaped courtyard with pergola, ideal for entertaining.
- + Currently rented to a great tenant who is wanting to stay