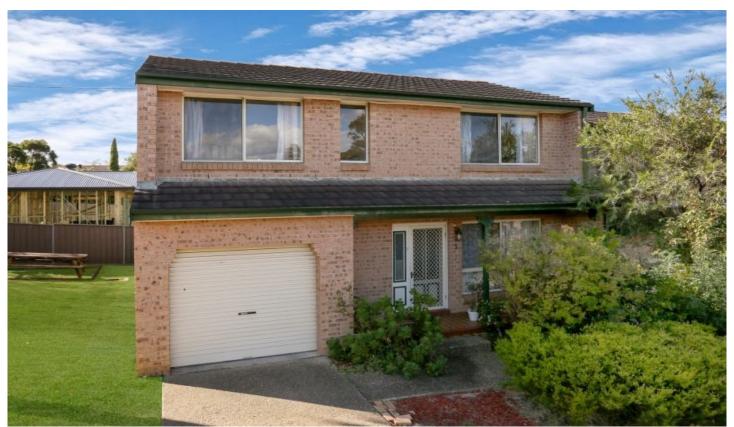

## 3/31 Metella Road Toongabbie NSW

Well presented interiors and a welcoming ambience unite in this easy care townhouse to create a lifestyle haven for genuinely laid back living. Favourably positioned close to Toongabbie station & shopping precinct, it represents a solid investment or fabulous first home.

- + 3 bedrooms all with ceiling fans, main with walk-in-robe and 2 with built-in-robes.
- + Modern kitchen with dishwasher, breakfast bar and gas appliances.
- + Open plan living with timber floors and gas heating provisions.
- + 3 way bathroom upstairs plus 2nd toilet downstairs.
- + Single garage with internal access.
- + Private, landscaped courtyard with pergola, ideal for entertaining.
- + Currently rented to a great tenant who is wanting to stay