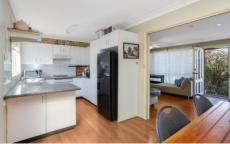

- + 3 bedrooms all with ceiling fans, main with walk-in-robe and 2 with built-in-robes.
- + Modern kitchen with dishwasher, breakfast bar and gas appliances.
- + Open plan living with timber floors and gas heating provisions.
- + 3 way bathroom upstairs plus 2nd toilet downstairs.
- + Single garage with internal access.
- + Private, landscaped courtyard with pergola, ideal for entertaining.
- + Currently rented to a great tenant who is wanting to stay