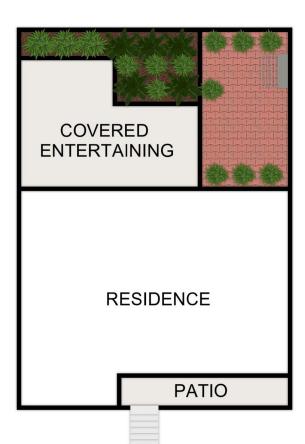

- + 3 bedrooms all with ceiling fans, main with walk-in-robe and 2 with built-in-robes.
- + Modern kitchen with dishwasher, breakfast bar and gas appliances.
- + Open plan living with timber floors and gas heating provisions.
- + 3 way bathroom upstairs plus 2nd toilet downstairs.
- + Single garage with internal access.
- + Private, landscaped courtyard with pergola, ideal for entertaining.
- + Currently rented to a great tenant who is wanting to stay