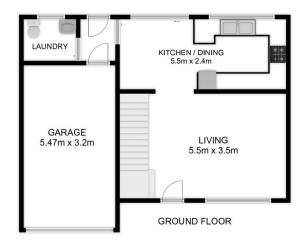

- + 3 bedrooms all with ceiling fans, main with walk-in-robe and 2 with built-in-robes.
- + Modern kitchen with dishwasher, breakfast bar and gas appliances.
- + Open plan living with timber floors and gas heating provisions.
- + 3 way bathroom upstairs plus 2nd toilet downstairs.
- + Single garage with internal access.
- + Private, landscaped courtyard with pergola, ideal for entertaining.
- + Currently rented to a great tenant who is wanting to stay